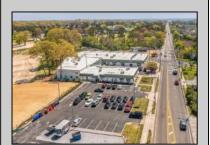

## **COMMENTS**

FANTASTIC INVESTMENT OPPORTUNITY - 3 Commercial properties for sale FULLY LEASED out to working businesses, including a large parking lot. GREAT RENTAL INCOME with over \$300,000 of rental income per year and to increase. This sale is for the land and buildings businesses not included. Over 2.5 acres of land acres located in the federally approved OPPORTUNITY ZONE in a highly desirable area with high visibility, traffic volume, and easy access from local, county, and state roads. 10 rental units all leased, plenty of exterior parking, and approx. 900 contiguous feet of road frontage. Commercial spaces are currently used for retail, office/professional, and warehouse space and are a total of over 35,000 sq ft. Lease information available to interested qualified buyers. Properties being sold are 23 Mays Landing Road, 25 Mays Landing Road, & 27 Mays Landing Road. All rental properties with possibility of development. Total land area over 2.5 acres for all contiguous properties. Located in the Opportunity Zone - https://nj.gov/governor/njopportunityzones/