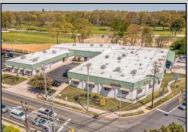

## **COMMENTS**

FANTASTIC INVESTMENT OPPORTUNITY - 3 Commercial properties for sale FULLY LEASED out to working businesses, including a large parking lot. GREAT RENTAL INCOME with over \$300,000 of rental income per year and to increase. This sale is for the land and buildings businesses not included. Over 2.5 acres of land acres located in the federally approved OPPORTUNITY ZONE in a highly desirable area with high visibility, traffic volume, and easy access from local, county, and state roads. 10 rental units all leased, plenty of exterior parking, and approx. 900 contiguous feet of road frontage. Commercial spaces are currently used for retail, office/professional, and warehouse space and are a total of over 35,000 sq ft. Lease information available to interested qualified buyers. Properties being sold are 23 Mays Landing Road, 25 Mays Landing Road, & 27 Mays Landing Road. All rental properties with possibility of development. Total land area over 2.5 acres for all contiguous properties. Located in the Opportunity Zone - https://nj.gov/governor/njopportunityzones/