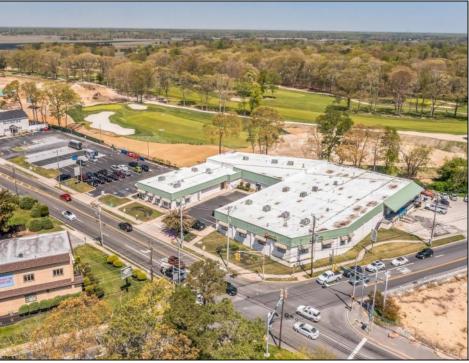

## **COMMENTS**

FANTASTIC INVESTMENT OPPORTUNITY - 3 Commercial properties for sale FULLY LEASED out to working businesses, including a large parking lot. GREAT RENTAL INCOME with over \$300,000 of rental income per year and to increase. This sale is for the land and buildings businesses not included. Over 2.5 acres of land acres located in the federally approved OPPORTUNITY ZONE in a highly desirable area with high visibility, traffic volume, and easy access from local, county, and state roads. 10 rental units all leased, plenty of exterior parking, and approx. 900 contiguous feet of road frontage. Commercial spaces are currently used for retail, office/professional, and warehouse space and are a total of over 35,000 sq ft. Lease information available to interested qualified buyers. Properties being sold are 23 Mays Landing Road, 25 Mays Landing Road, & 27 Mays Landing Road. All rental properties with possibility of development. Total land area over 2.5 acres for all contiguous properties. Located in the Opportunity Zone - https://nj.gov/governor/njopportunityzones/