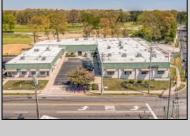

## **COMMENTS**

FANTASTIC INVESTMENT OPPORTUNITY - 3 Commercial properties for sale FULLY LEASED out to working businesses, including a large parking lot. GREAT RENTAL INCOME with over \$300,000 of rental income per year and to increase. This sale is for the land and buildings businesses not included. Over 2.5 acres of land acres located in the federally approved OPPORTUNITY ZONE in a highly desirable area with high visibility, traffic volume, and easy access from local, county, and state roads. 10 rental units all leased, plenty of exterior parking, and approx. 900 contiguous feet of road frontage. Commercial spaces are currently used for retail, office/professional, and warehouse space and are a total of over 35,000 sq ft. Lease information available to interested qualified buyers. Properties being sold are 23 Mays Landing Road, 25 Mays Landing Road, & 27 Mays Landing Road. All rental properties with possibility of development. Total land area over 2.5 acres for all contiguous properties. Located in the Opportunity Zone - https://nj.gov/governor/njopportunityzones/