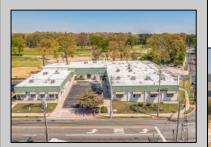

## **COMMENTS**

FANTASTIC INVESTMENT OPPORTUNITY - 3 Commercial properties for sale FULLY LEASED out to working businesses, including a large parking lot. GREAT RENTAL INCOME with over \$300,000 of rental income per year and to increase. This sale is for the land and buildings -businesses not included. Over 2.5 acres of land acres located in the federally approved OPPORTUNITY ZONE in a highly desirable area with high visibility, traffic volume, and easy access from local, county, and state roads. 10 rental units all leased, plenty of exterior parking, and approx. 900 contiguous feet of road frontage. Commercial spaces are currently used for retail, office/professional, and warehouse space and are a total of over 35,000 sq ft. Lease information available to interested qualified buyers. Properties being sold are 23 Mays Landing Road, 25 Mays Landing Road, & 27 Mays Landing Road. All rental properties with possibility of development. Total land area over 2.5 acres for all contiguous properties. Located in the Opportunity Zone - https://nj.gov/governor/njopportunityzones/