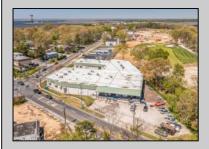

## **COMMENTS**

FANTASTIC INVESTMENT OPPORTUNITY - 3 Commercial properties for sale FULLY LEASED out to working businesses, including a large parking lot. GREAT RENTAL INCOME with over \$300,000 of rental income per year and to increase. This sale is for the land and buildings -businesses not included. Over 2.5 acres of land acres located in the federally approved OPPORTUNITY ZONE in a highly desirable area with high visibility, traffic volume, and easy access from local, county, and state roads. 10 rental units all leased, plenty of exterior parking, and approx. 900 contiguous feet of road frontage. Commercial spaces are currently used for retail, office/professional, and warehouse space and are a total of over 35,000 sq ft. Lease information available to interested qualified buyers. Properties being sold are 23 Mays Landing Road, 25 Mays Landing Road, & 27 Mays Landing Road. All rental properties with possibility of development. Total land area over 2.5 acres for all contiguous properties. Located in the Opportunity Zone - https://nj.gov/governor/njopportunityzones/