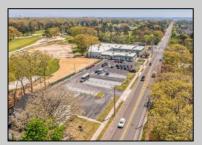

## **COMMENTS**

FANTASTIC INVESTMENT OPPORTUNITY - 3 Commercial properties for sale FULLY LEASED out to working businesses, including a large parking lot. GREAT RENTAL INCOME with over \$300,000 of rental income per year and to increase. This sale is for the land and buildings -businesses not included. Over 2.5 acres of land acres located in the federally approved OPPORTUNITY ZONE in a highly desirable area with high visibility, traffic volume, and easy access from local, county, and state roads. 10 rental units all leased, plenty of exterior parking, and approx. 900 contiguous feet of road frontage. Commercial spaces are currently used for retail, office/professional, and warehouse space and are a total of over 35,000 sq ft. Lease information available to interested qualified buyers. Properties being sold are 23 Mays Landing Road, 25 Mays Landing Road, & 27 Mays Landing Road. All rental properties with possibility of development. Total land area over 2.5 acres for all contiguous properties. Located in the Opportunity Zone - https://nj.gov/governor/njopportunityzones/