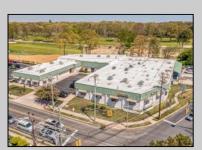

## **COMMENTS**

FANTASTIC INVESTMENT OPPORTUNITY - 3 Commercial properties for sale FULLY LEASED out to working businesses, including a large parking lot. GREAT RENTAL INCOME with over \$300,000 of rental income per year and to increase. This sale is for the land and buildings -businesses not included. Over 2.5 acres of land acres located in the federally approved OPPORTUNITY ZONE in a highly desirable area with high visibility, traffic volume, and easy access from local, county, and state roads. 10 rental units all leased, plenty of exterior parking, and approx. 900 contiguous feet of road frontage. Commercial spaces are currently used for retail, office/professional, and warehouse space and are a total of over 35,000 sq ft. Lease information available to interested qualified buyers. Properties being sold are 23 Mays Landing Road, 25 Mays Landing Road, & 27 Mays Landing Road. All rental properties with possibility of development. Total land area over 2.5 acres for all contiguous properties. Located in the Opportunity Zone - https://nj.gov/governor/njopportunityzones/