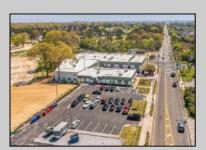

## **COMMENTS**

FANTASTIC INVESTMENT OPPORTUNITY - 3 Commercial properties for sale FULLY LEASED out to working businesses, including a large parking lot. GREAT RENTAL INCOME with over \$300,000 of rental income per year and to increase. This sale is for the land and buildings -businesses not included. Over 2.5 acres of land acres located in the federally approved OPPORTUNITY ZONE in a highly desirable area with high visibility, traffic volume, and easy access from local, county, and state roads. 10 rental units all leased, plenty of exterior parking, and approx. 900 contiguous feet of road frontage. Commercial spaces are currently used for retail, office/professional, and warehouse space and are a total of over 35,000 sq ft. Lease information available to interested qualified buyers. Properties being sold are 23 Mays Landing Road, 25 Mays Landing Road, & 27 Mays Landing Road. All rental properties with possibility of development. Total land area over 2.5 acres for all contiguous properties. Located in the Opportunity Zone - https://nj.gov/governor/njopportunityzones/