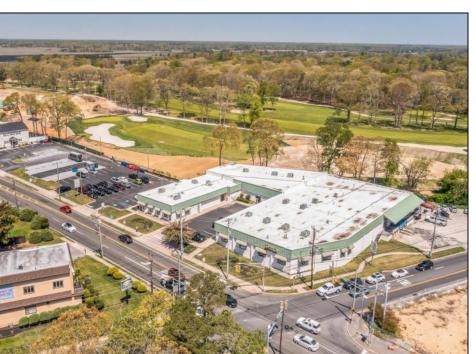

## **COMMENTS**

FANTASTIC INVESTMENT OPPORTUNITY - 3 Commercial properties for sale FULLY LEASED out to working businesses, including a large parking lot. GREAT RENTAL INCOME with over \$300,000 of rental income per year and to increase. This sale is for the land and buildings -businesses not included. Over 2.5 acres of land acres located in the federally approved OPPORTUNITY ZONE in a highly desirable area with high visibility, traffic volume, and easy access from local, county, and state roads. 10 rental units all leased, plenty of exterior parking, and approx. 900 contiguous feet of road frontage. Commercial spaces are currently used for retail, office/professional, and warehouse space and are a total of over 35,000 sq ft. Lease information available to interested qualified buyers. Properties being sold are 23 Mays Landing Road, 25 Mays Landing Road, & 27 Mays Landing Road. All rental properties with possibility of development. Total land area over 2.5 acres for all contiguous properties. Located in the Opportunity Zone - https://nj.gov/governor/njopportunityzones/