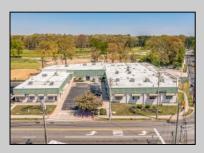

## COMMENTS

FANTASTIC INVESTMENT OPPORTUNITY - 3 Commercial properties for sale FULLY LEASED out to working businesses, including a large parking lot. GREAT RENTAL INCOME with over \$300,000 of rental income per year and to increase. This sale is for the land and buildings businesses not included. Over 2.5 acres of land acres located in the federally approved OPPORTUNITY ZONE in a highly desirable area with high visibility, traffic volume, and easy access from local, county, and state roads. 10 rental units all leased, plenty of exterior parking, and approx. 900 contiguous feet of road frontage. Commercial spaces are currently used for retail, office/professional, and warehouse space and are a total of over 35,000 sq ft. Lease information available to interested qualified buyers. Properties being sold are 23 Mays Landing Road, 25 Mays Landing Road, & 27 Mays Landing Road. All rental properties with possibility of development. Total land area over 2.5 acres for all contiguous properties. Located in the Opportunity Zone - https://nj.gov/governor/njopportunityzones/ PROPERTY DETAILS