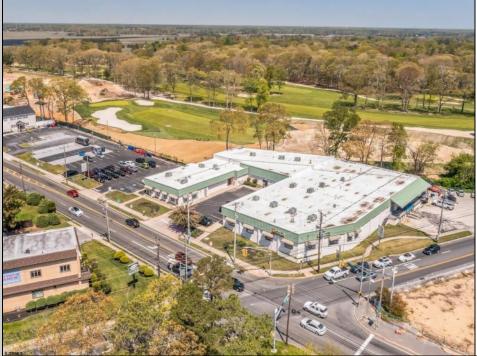

## COMMENTS

FANTASTIC INVESTMENT OPPORTUNITY - 3 Commercial properties for sale FULLY LEASED out to working businesses, including a large parking lot. GREAT RENTAL INCOME with over \$300,000 of rental income per year and to increase. This sale is for the land and buildings businesses not included. Over 2.5 acres of land acres located in the federally approved OPPORTUNITY ZONE in a highly desirable area with high visibility, traffic volume, and easy access from local, county, and state roads. 10 rental units all leased, plenty of exterior parking, and approx. 900 contiguous feet of road frontage. Commercial spaces are currently used for retail, office/professional, and warehouse space and are a total of over 35,000 sq ft. Lease information available to interested qualified buyers. Properties being sold are 23 Mays Landing Road, 25 Mays Landing Road, & 27 Mays Landing Road. All rental properties with possibility of development. Total land area over 2.5 acres for all contiguous properties. Located in the Opportunity Zone - https://nj.gov/governor/njopportunityzones/ PROPERTY DETAILS