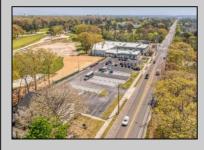

## COMMENTS

FANTASTIC INVESTMENT OPPORTUNITY - 3 Commercial properties for sale FULLY LEASED out to working businesses, including a large parking lot. GREAT RENTAL INCOME with over \$300,000 of rental income per year and to increase. This sale is for the land and buildings businesses not included. Over 2.5 acres of land acres located in the federally approved OPPORTUNITY ZONE in a highly desirable area with high visibility, traffic volume, and easy access from local, county, and state roads. 10 rental units all leased, plenty of exterior parking, and approx. 900 contiguous feet of road frontage. Commercial spaces are currently used for retail, office/professional, and warehouse space and are a total of over 35,000 sq ft. Lease information available to interested qualified buyers. Properties being sold are 23 Mays Landing Road, 25 Mays Landing Road, & 27 Mays Landing Road. All rental properties with possibility of development. Total land area over 2.5 acres for all contiguous properties. Located in the Opportunity Zone - https://nj.gov/governor/njopportunityzones/ PROPERTY DETAILS