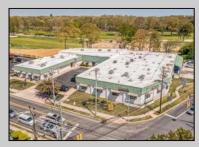

## COMMENTS

FANTASTIC INVESTMENT OPPORTUNITY - 3 Commercial properties for sale FULLY LEASED out to working businesses, including a large parking lot. GREAT RENTAL INCOME with over \$300,000 of rental income per year and to increase. This sale is for the land and buildings businesses not included. Over 2.5 acres of land acres located in the federally approved OPPORTUNITY ZONE in a highly desirable area with high visibility, traffic volume, and easy access from local, county, and state roads. 10 rental units all leased, plenty of exterior parking, and approx. 900 contiguous feet of road frontage. Commercial spaces are currently used for retail, office/professional, and warehouse space and are a total of over 35,000 sq ft. Lease information available to interested qualified buyers. Properties being sold are 23 Mays Landing Road, 25 Mays Landing Road, & 27 Mays Landing Road. All rental properties with possibility of development. Total land area over 2.5 acres for all contiguous properties. Located in the Opportunity Zone - https://nj.gov/governor/njopportunityzones/ PROPERTY DETAILS