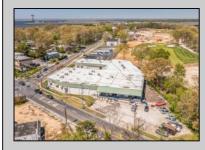

## COMMENTS

FANTASTIC INVESTMENT OPPORTUNITY - 3 Commercial properties for sale FULLY LEASED out to working businesses, including a large parking lot. GREAT RENTAL INCOME with over \$300,000 of rental income per year and to increase. This sale is for the land and buildings businesses not included. Over 2.5 acres of land acres located in the federally approved OPPORTUNITY ZONE in a highly desirable area with high visibility, traffic volume, and easy access from local, county, and state roads. 10 rental units all leased, plenty of exterior parking, and approx. 900 contiguous feet of road frontage. Commercial spaces are currently used for retail, office/professional, and warehouse space and are a total of over 35,000 sq ft. Lease information available to interested qualified buyers. Properties being sold are 23 Mays Landing Road, 25 Mays Landing Road, & 27 Mays Landing Road. All rental properties with possibility of development. Total land area over 2.5 acres for all contiguous properties. Located in the Opportunity Zone - https://nj.gov/governor/njopportunityzones/ PROPERTY DETAILS