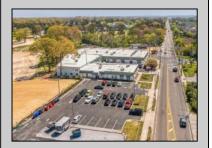

## **COMMENTS**

FANTASTIC INVESTMENT OPPORTUNITY - 3 Commercial properties for sale FULLY LEASED out to working businesses, including a large parking lot. GREAT RENTAL INCOME with over \$300,000 of rental income per year and to increase. This sale is for the land and buildings businesses not included. Over 2.5 acres of land acres located in the federally approved OPPORTUNITY ZONE in a highly desirable area with high visibility, traffic volume, and easy access from local, county, and state roads. 10 rental units all leased, plenty of exterior parking, and approx. 900 contiguous feet of road frontage. Commercial spaces are currently used for retail, office/professional, and warehouse space and are a total of over 35,000 sq ft. Lease information available to interested qualified buyers. Properties being sold are 23 Mays Landing Road, 25 Mays Landing Road, & 27 Mays Landing Road. All rental properties with possibility of development. Total land area over 2.5 acres for all contiguous properties. Located in the Opportunity Zone - https://nj.gov/governor/njopportunityzones/