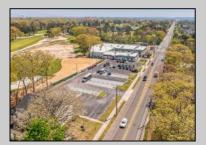

## **COMMENTS**

FANTASTIC INVESTMENT OPPORTUNITY - 3 Commercial properties for sale FULLY LEASED out to working businesses, including a large parking lot. GREAT RENTAL INCOME with over \$300,000 of rental income per year and to increase. This sale is for the land and buildings businesses not included. Over 2.5 acres of land acres located in the federally approved OPPORTUNITY ZONE in a highly desirable area with high visibility, traffic volume, and easy access from local, county, and state roads. 10 rental units all leased, plenty of exterior parking, and approx. 900 contiguous feet of road frontage. Commercial spaces are currently used for retail, office/professional, and warehouse space and are a total of over 35,000 sq ft. Lease information available to interested qualified buyers. Properties being sold are 23 Mays Landing Road, 25 Mays Landing Road, & 27 Mays Landing Road. All rental properties with possibility of development. Total land area over 2.5 acres for all contiguous properties. Located in the Opportunity Zone - https://nj.gov/governor/njopportunityzones/