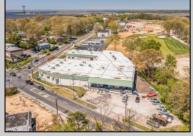

## **COMMENTS**

FANTASTIC INVESTMENT OPPORTUNITY - 3 Commercial properties for sale FULLY LEASED out to working businesses, including a large parking lot. GREAT RENTAL INCOME with over \$300,000 of rental income per year and to increase. This sale is for the land and buildings businesses not included. Over 2.5 acres of land acres located in the federally approved OPPORTUNITY ZONE in a highly desirable area with high visibility, traffic volume, and easy access from local, county, and state roads. 10 rental units all leased, plenty of exterior parking, and approx. 900 contiguous feet of road frontage. Commercial spaces are currently used for retail, office/professional, and warehouse space and are a total of over 35,000 sq ft. Lease information available to interested qualified buyers. Properties being sold are 23 Mays Landing Road, 25 Mays Landing Road, & 27 Mays Landing Road. All rental properties with possibility of development. Total land area over 2.5 acres for all contiguous properties. Located in the Opportunity Zone - https://nj.gov/governor/njopportunityzones/