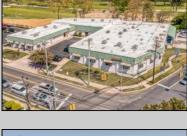

## **COMMENTS**

FANTASTIC INVESTMENT OPPORTUNITY - 3 Commercial properties for sale FULLY LEASED out to working businesses, including a large parking lot. GREAT RENTAL INCOME with over \$300,000 of rental income per year and to increase. This sale is for the land and buildings businesses not included. Over 2.5 acres of land acres located in the federally approved OPPORTUNITY ZONE in a highly desirable area with high visibility, traffic volume, and easy access from local, county, and state roads. 10 rental units all leased, plenty of exterior parking, and approx. 900 contiguous feet of road frontage. Commercial spaces are currently used for retail, office/professional, and warehouse space and are a total of over 35,000 sq ft. Lease information available to interested qualified buyers. Properties being sold are 23 Mays Landing Road, 25 Mays Landing Road, & 27 Mays Landing Road. All rental properties with possibility of development. Total land area over 2.5 acres for all contiguous properties. Located in the Opportunity Zone - https://nj.gov/governor/njopportunityzones/