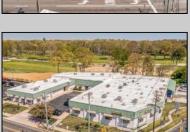

## **COMMENTS**

FANTASTIC INVESTMENT OPPORTUNITY - 3 Commercial properties for sale FULLY LEASED out to working businesses, including a large parking lot. GREAT RENTAL INCOME with over \$300,000 of rental income per year and to increase. This sale is for the land and buildings businesses not included. Over 2.5 acres of land acres located in the federally approved OPPORTUNITY ZONE in a highly desirable area with high visibility, traffic volume, and easy access from local, county, and state roads. 10 rental units all leased, plenty of exterior parking, and approx. 900 contiguous feet of road frontage. Commercial spaces are currently used for retail, office/professional, and warehouse space and are a total of over 35,000 sq ft. Lease information available to interested qualified buyers. Properties being sold are 23 Mays Landing Road, 25 Mays Landing Road, & 27 Mays Landing Road. All rental properties with possibility of development. Total land area over 2.5 acres for all contiguous properties. Located in the Opportunity Zone - https://nj.gov/governor/njopportunityzones/