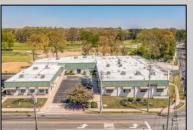

## **COMMENTS**

FANTASTIC INVESTMENT OPPORTUNITY - 3 Commercial properties for sale FULLY LEASED out to working businesses, including a large parking lot. GREAT RENTAL INCOME with over \$300,000 of rental income per year and to increase. This sale is for the land and buildings businesses not included. Over 2.5 acres of land acres located in the federally approved OPPORTUNITY ZONE in a highly desirable area with high visibility, traffic volume, and easy access from local, county, and state roads. 10 rental units all leased, plenty of exterior parking, and approx. 900 contiguous feet of road frontage. Commercial spaces are currently used for retail, office/professional, and warehouse space and are a total of over 35,000 sq ft. Lease information available to interested qualified buyers. Properties being sold are 23 Mays Landing Road, 25 Mays Landing Road, & 27 Mays Landing Road. All rental properties with possibility of development. Total land area over 2.5 acres for all contiguous properties. Located in the Opportunity Zone - https://nj.gov/governor/njopportunityzones/