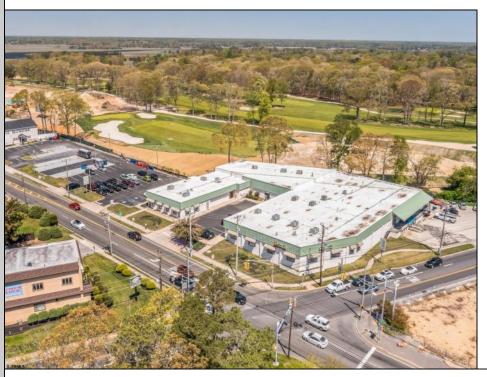

## **COMMENTS**

FANTASTIC INVESTMENT OPPORTUNITY - 3 Commercial properties for sale FULLY LEASED out to working businesses, including a large parking lot. GREAT RENTAL INCOME with over \$300,000 of rental income per year and to increase. This sale is for the land and buildings businesses not included. Over 2.5 acres of land acres located in the federally approved OPPORTUNITY ZONE in a highly desirable area with high visibility, traffic volume, and easy access from local, county, and state roads. 10 rental units all leased, plenty of exterior parking, and approx. 900 contiguous feet of road frontage. Commercial spaces are currently used for retail, office/professional, and warehouse space and are a total of over 35,000 sq ft. Lease information available to interested qualified buyers. Properties being sold are 23 Mays Landing Road, 25 Mays Landing Road, & 27 Mays Landing Road. All rental properties with possibility of development. Total land area over 2.5 acres for all contiguous properties. Located in the Opportunity Zone - https://nj.gov/governor/njopportunityzones/