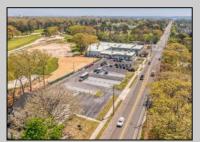

## **COMMENTS**

FANTASTIC INVESTMENT OPPORTUNITY - 3 Commercial properties for sale FULLY LEASED out to working businesses, including a large parking lot. GREAT RENTAL INCOME with over \$300,000 of rental income per year and to increase. This sale is for the land and buildings businesses not included. Over 2.5 acres of land acres located in the federally approved OPPORTUNITY ZONE in a highly desirable area with high visibility, traffic volume, and easy access from local, county, and state roads. 10 rental units all leased, plenty of exterior parking, and approx. 900 contiguous feet of road frontage. Commercial spaces are currently used for retail, office/professional, and warehouse space and are a total of over 35,000 sq ft. Lease information available to interested qualified buyers. Properties being sold are 23 Mays Landing Road, 25 Mays Landing Road, & 27 Mays Landing Road. All rental properties with possibility of development. Total land area over 2.5 acres for all contiguous properties. Located in the Opportunity Zone - https://nj.gov/governor/njopportunityzones/