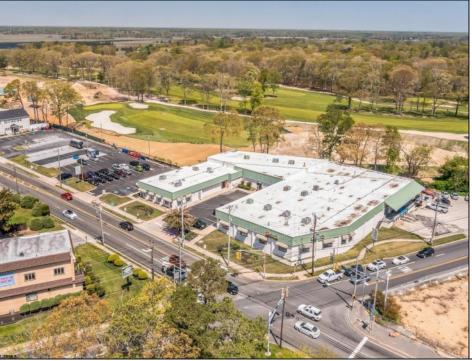

## **COMMENTS**

FANTASTIC INVESTMENT OPPORTUNITY - 3 Commercial properties for sale FULLY LEASED out to working businesses, including a large parking lot. GREAT RENTAL INCOME with over \$300,000 of rental income per year and to increase. This sale is for the land and buildings businesses not included. Over 2.5 acres of land acres located in the federally approved OPPORTUNITY ZONE in a highly desirable area with high visibility, traffic volume, and easy access from local, county, and state roads. 10 rental units all leased, plenty of exterior parking, and approx. 900 contiguous feet of road frontage. Commercial spaces are currently used for retail, office/professional, and warehouse space and are a total of over 35,000 sq ft. Lease information available to interested qualified buyers. Properties being sold are 23 Mays Landing Road, 25 Mays Landing Road, & 27 Mays Landing Road. All rental properties with possibility of development. Total land area over 2.5 acres for all contiguous properties. Located in the Opportunity Zone - https://nj.gov/governor/njopportunityzones/