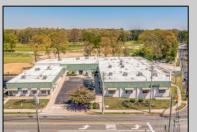

## **COMMENTS**

FANTASTIC INVESTMENT OPPORTUNITY - 3 Commercial properties for sale FULLY LEASED out to working businesses, including a large parking lot. GREAT RENTAL INCOME with over \$300,000 of rental income per year and to increase. This sale is for the land and buildings businesses not included. Over 2.5 acres of land acres located in the federally approved OPPORTUNITY ZONE in a highly desirable area with high visibility, traffic volume, and easy access from local, county, and state roads. 10 rental units all leased, plenty of exterior parking, and approx. 900 contiguous feet of road frontage. Commercial spaces are currently used for retail, office/professional, and warehouse space and are a total of over 35,000 sq ft. Lease information available to interested qualified buyers. Properties being sold are 23 Mays Landing Road, 25 Mays Landing Road, & 27 Mays Landing Road. All rental properties with possibility of development. Total land area over 2.5 acres for all contiguous properties. Located in the Opportunity Zone - https://nj.gov/governor/njopportunityzones/