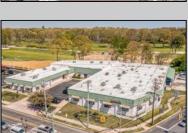

## **COMMENTS**

FANTASTIC INVESTMENT OPPORTUNITY - 3 Commercial properties for sale FULLY LEASED out to working businesses, including a large parking lot. GREAT RENTAL INCOME with over \$300,000 of rental income per year and to increase. This sale is for the land and buildings businesses not included. Over 2.5 acres of land acres located in the federally approved OPPORTUNITY ZONE in a highly desirable area with high visibility, traffic volume, and easy access from local, county, and state roads. 10 rental units all leased, plenty of exterior parking, and approx. 900 contiguous feet of road frontage. Commercial spaces are currently used for retail, office/professional, and warehouse space and are a total of over 35,000 sq ft. Lease information available to interested qualified buyers. Properties being sold are 23 Mays Landing Road, 25 Mays Landing Road, & 27 Mays Landing Road. All rental properties with possibility of development. Total land area over 2.5 acres for all contiguous properties. Located in the Opportunity Zone - https://nj.gov/governor/njopportunityzones/