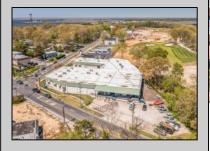

## **COMMENTS**

FANTASTIC INVESTMENT OPPORTUNITY - 3 Commercial properties for sale FULLY LEASED out to working businesses, including a large parking lot. GREAT RENTAL INCOME with over \$300,000 of rental income per year and to increase. This sale is for the land and buildings businesses not included. Over 2.5 acres of land acres located in the federally approved OPPORTUNITY ZONE in a highly desirable area with high visibility, traffic volume, and easy access from local, county, and state roads. 10 rental units all leased, plenty of exterior parking, and approx. 900 contiguous feet of road frontage. Commercial spaces are currently used for retail, office/professional, and warehouse space and are a total of over 35,000 sq ft. Lease information available to interested qualified buyers. Properties being sold are 23 Mays Landing Road, 25 Mays Landing Road, & 27 Mays Landing Road. All rental properties with possibility of development. Total land area over 2.5 acres for all contiguous properties. Located in the Opportunity Zone - https://nj.gov/governor/njopportunityzones/