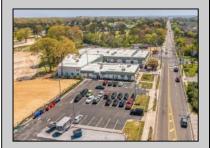

## **COMMENTS**

FANTASTIC INVESTMENT OPPORTUNITY - 3 Commercial properties for sale FULLY LEASED out to working businesses, including a large parking lot. GREAT RENTAL INCOME with over \$300,000 of rental income per year and to increase. This sale is for the land and buildings businesses not included. Over 2.5 acres of land acres located in the federally approved OPPORTUNITY ZONE in a highly desirable area with high visibility, traffic volume, and easy access from local, county, and state roads. 10 rental units all leased, plenty of exterior parking, and approx. 900 contiguous feet of road frontage. Commercial spaces are currently used for retail, office/professional, and warehouse space and are a total of over 35,000 sq ft. Lease information available to interested qualified buyers. Properties being sold are 23 Mays Landing Road, 25 Mays Landing Road, & 27 Mays Landing Road. All rental properties with possibility of development. Total land area over 2.5 acres for all contiguous properties. Located in the Opportunity Zone - https://nj.gov/governor/njopportunityzones/