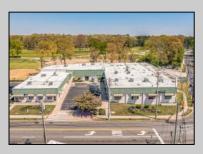

## COMMENTS

FANTASTIC INVESTMENT OPPORTUNITY - 3 Commercial properties for sale FULLY LEASED out to working businesses, including a large parking lot. GREAT RENTAL INCOME with over \$300,000 of rental income per year and to increase. This sale is for the land and buildings businesses not included. Over 2.5 acres of land acres located in the federally approved OPPORTUNITY ZONE in a highly desirable area with high visibility, traffic volume, and easy access from local, county, and state roads. 10 rental units all leased, plenty of exterior parking, and approx. 900 contiguous feet of road frontage. Commercial spaces are currently used for retail, office/professional, and warehouse space and are a total of over 35,000 sq ft. Lease information available to interested qualified buyers. Properties being sold are 23 Mays Landing Road, 25 Mays Landing Road, & 27 Mays Landing Road. All rental properties with possibility of development. Total land area over 2.5 acres for all contiguous properties. Located in the Opportunity Zone - https://nj.gov/governor/njopportunityzones/