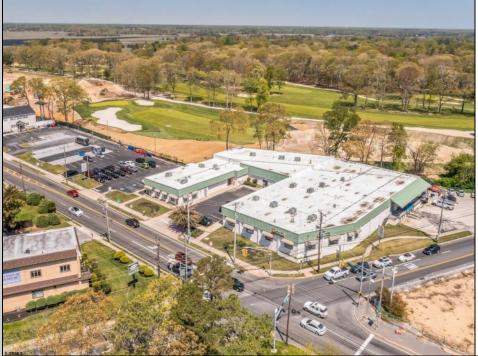

## COMMENTS

FANTASTIC INVESTMENT OPPORTUNITY - 3 Commercial properties for sale FULLY LEASED out to working businesses, including a large parking lot. GREAT RENTAL INCOME with over \$300,000 of rental income per year and to increase. This sale is for the land and buildings businesses not included. Over 2.5 acres of land acres located in the federally approved OPPORTUNITY ZONE in a highly desirable area with high visibility, traffic volume, and easy access from local, county, and state roads. 10 rental units all leased, plenty of exterior parking, and approx. 900 contiguous feet of road frontage. Commercial spaces are currently used for retail, office/professional, and warehouse space and are a total of over 35,000 sq ft. Lease information available to interested qualified buyers. Properties being sold are 23 Mays Landing Road, 25 Mays Landing Road, & 27 Mays Landing Road. All rental properties with possibility of development. Total land area over 2.5 acres for all contiguous properties. Located in the Opportunity Zone - https://nj.gov/governor/njopportunityzones/