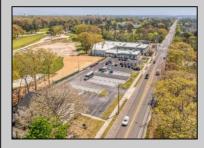

## COMMENTS

FANTASTIC INVESTMENT OPPORTUNITY - 3 Commercial properties for sale FULLY LEASED out to working businesses, including a large parking lot. GREAT RENTAL INCOME with over \$300,000 of rental income per year and to increase. This sale is for the land and buildings businesses not included. Over 2.5 acres of land acres located in the federally approved OPPORTUNITY ZONE in a highly desirable area with high visibility, traffic volume, and easy access from local, county, and state roads. 10 rental units all leased, plenty of exterior parking, and approx. 900 contiguous feet of road frontage. Commercial spaces are currently used for retail, office/professional, and warehouse space and are a total of over 35,000 sq ft. Lease information available to interested qualified buyers. Properties being sold are 23 Mays Landing Road, 25 Mays Landing Road, & 27 Mays Landing Road. All rental properties with possibility of development. Total land area over 2.5 acres for all contiguous properties. Located in the Opportunity Zone - https://nj.gov/governor/njopportunityzones/