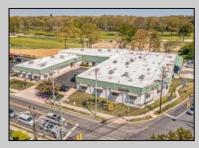

## COMMENTS

FANTASTIC INVESTMENT OPPORTUNITY - 3 Commercial properties for sale FULLY LEASED out to working businesses, including a large parking lot. GREAT RENTAL INCOME with over \$300,000 of rental income per year and to increase. This sale is for the land and buildings businesses not included. Over 2.5 acres of land acres located in the federally approved OPPORTUNITY ZONE in a highly desirable area with high visibility, traffic volume, and easy access from local, county, and state roads. 10 rental units all leased, plenty of exterior parking, and approx. 900 contiguous feet of road frontage. Commercial spaces are currently used for retail, office/professional, and warehouse space and are a total of over 35,000 sq ft. Lease information available to interested qualified buyers. Properties being sold are 23 Mays Landing Road, 25 Mays Landing Road, & 27 Mays Landing Road. All rental properties with possibility of development. Total land area over 2.5 acres for all contiguous properties. Located in the Opportunity Zone - https://nj.gov/governor/njopportunityzones/