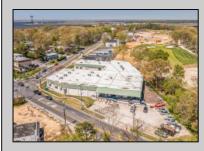

## COMMENTS

FANTASTIC INVESTMENT OPPORTUNITY - 3 Commercial properties for sale FULLY LEASED out to working businesses, including a large parking lot. GREAT RENTAL INCOME with over \$300,000 of rental income per year and to increase. This sale is for the land and buildings businesses not included. Over 2.5 acres of land acres located in the federally approved OPPORTUNITY ZONE in a highly desirable area with high visibility, traffic volume, and easy access from local, county, and state roads. 10 rental units all leased, plenty of exterior parking, and approx. 900 contiguous feet of road frontage. Commercial spaces are currently used for retail, office/professional, and warehouse space and are a total of over 35,000 sq ft. Lease information available to interested qualified buyers. Properties being sold are 23 Mays Landing Road, 25 Mays Landing Road, & 27 Mays Landing Road. All rental properties with possibility of development. Total land area over 2.5 acres for all contiguous properties. Located in the Opportunity Zone - https://nj.gov/governor/njopportunityzones/