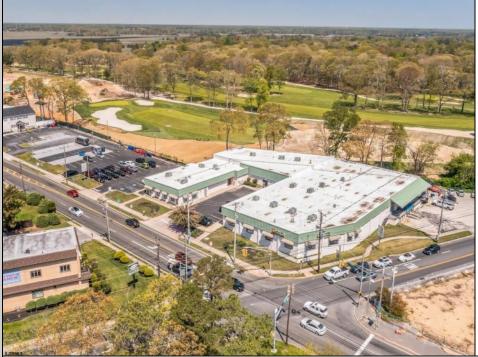

## COMMENTS

FANTASTIC INVESTMENT OPPORTUNITY - 3 Commercial properties for sale FULLY LEASED out to working businesses, including a large parking lot. GREAT RENTAL INCOME with over \$300,000 of rental income per year and to increase. This sale is for the land and buildings businesses not included. Over 2.5 acres of land acres located in the federally approved OPPORTUNITY ZONE in a highly desirable area with high visibility, traffic volume, and easy access from local, county, and state roads. 10 rental units all leased, plenty of exterior parking, and approx. 900 contiguous feet of road frontage. Commercial spaces are currently used for retail, office/professional, and warehouse space and are a total of over 35,000 sq ft. Lease information available to interested qualified buyers. Properties being sold are 23 Mays Landing Road, 25 Mays Landing Road, & 27 Mays Landing Road. All rental properties with possibility of development. Total land area over 2.5 acres for all contiguous properties. Located in the Opportunity Zone - https://nj.gov/governor/njopportunityzones/ PROPERTY DETAILS