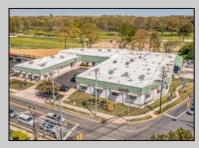

## COMMENTS

FANTASTIC INVESTMENT OPPORTUNITY - 3 Commercial properties for sale FULLY LEASED out to working businesses, including a large parking lot. GREAT RENTAL INCOME with over \$300,000 of rental income per year and to increase. This sale is for the land and buildings businesses not included. Over 2.5 acres of land acres located in the federally approved OPPORTUNITY ZONE in a highly desirable area with high visibility, traffic volume, and easy access from local, county, and state roads. 10 rental units all leased, plenty of exterior parking, and approx. 900 contiguous feet of road frontage. Commercial spaces are currently used for retail, office/professional, and warehouse space and are a total of over 35,000 sq ft. Lease information available to interested qualified buyers. Properties being sold are 23 Mays Landing Road, 25 Mays Landing Road, & 27 Mays Landing Road. All rental properties with possibility of development. Total land area over 2.5 acres for all contiguous properties. Located in the Opportunity Zone - https://nj.gov/governor/njopportunityzones/ PROPERTY DETAILS