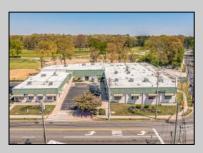

## COMMENTS

FANTASTIC INVESTMENT OPPORTUNITY - 3 Commercial properties for sale FULLY LEASED out to working businesses, including a large parking lot. GREAT RENTAL INCOME with over \$300,000 of rental income per year and to increase. This sale is for the land and buildings businesses not included. Over 2.5 acres of land acres located in the federally approved OPPORTUNITY ZONE in a highly desirable area with high visibility, traffic volume, and easy access from local, county, and state roads. 10 rental units all leased, plenty of exterior parking, and approx. 900 contiguous feet of road frontage. Commercial spaces are currently used for retail, office/professional, and warehouse space and are a total of over 35,000 sq ft. Lease information available to interested qualified buyers. Properties being sold are 23 Mays Landing Road, 25 Mays Landing Road, & 27 Mays Landing Road. All rental properties with possibility of development. Total land area over 2.5 acres for all contiguous properties. Located in the Opportunity Zone - https://nj.gov/governor/njopportunityzones/ PROPERTY DETAILS