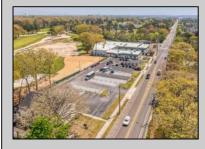

## COMMENTS

FANTASTIC INVESTMENT OPPORTUNITY - 3 Commercial properties for sale FULLY LEASED out to working businesses, including a large parking lot. GREAT RENTAL INCOME with over \$300,000 of rental income per year and to increase. This sale is for the land and buildings businesses not included. Over 2.5 acres of land acres located in the federally approved OPPORTUNITY ZONE in a highly desirable area with high visibility, traffic volume, and easy access from local, county, and state roads. 10 rental units all leased, plenty of exterior parking, and approx. 900 contiguous feet of road frontage. Commercial spaces are currently used for retail, office/professional, and warehouse space and are a total of over 35,000 sq ft. Lease information available to interested qualified buyers. Properties being sold are 23 Mays Landing Road, 25 Mays Landing Road, & 27 Mays Landing Road. All rental properties with possibility of development. Total land area over 2.5 acres for all contiguous properties. Located in the Opportunity Zone - https://nj.gov/governor/njopportunityzones/ PROPERTY DETAILS