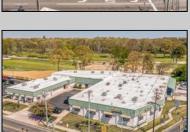

## **COMMENTS**

FANTASTIC INVESTMENT OPPORTUNITY - 3 Commercial properties for sale FULLY LEASED out to working businesses, including a large parking lot. GREAT RENTAL INCOME with over \$300,000 of rental income per year and to increase. This sale is for the land and buildings businesses not included. Over 2.5 acres of land acres located in the federally approved OPPORTUNITY ZONE in a highly desirable area with high visibility, traffic volume, and easy access from local, county, and state roads. 10 rental units all leased, plenty of exterior parking, and approx. 900 contiguous feet of road frontage. Commercial spaces are currently used for retail, office/professional, and warehouse space and are a total of over 35,000 sq ft. Lease information available to interested qualified buyers. Properties being sold are 23 Mays Landing Road, 25 Mays Landing Road, & 27 Mays Landing Road. All rental properties with possibility of development. Total land area over 2.5 acres for all contiguous properties. Located in the Opportunity Zone - https://nj.gov/governor/njopportunityzones/