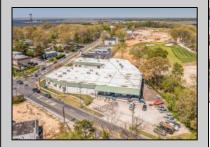

## **COMMENTS**

FANTASTIC INVESTMENT OPPORTUNITY - 3 Commercial properties for sale FULLY LEASED out to working businesses, including a large parking lot. GREAT RENTAL INCOME with over \$300,000 of rental income per year and to increase. This sale is for the land and buildings businesses not included. Over 2.5 acres of land acres located in the federally approved OPPORTUNITY ZONE in a highly desirable area with high visibility, traffic volume, and easy access from local, county, and state roads. 10 rental units all leased, plenty of exterior parking, and approx. 900 contiguous feet of road frontage. Commercial spaces are currently used for retail, office/professional, and warehouse space and are a total of over 35,000 sq ft. Lease information available to interested qualified buyers. Properties being sold are 23 Mays Landing Road, 25 Mays Landing Road, & 27 Mays Landing Road. All rental properties with possibility of development. Total land area over 2.5 acres for all contiguous properties. Located in the Opportunity Zone - https://nj.gov/governor/njopportunityzones/