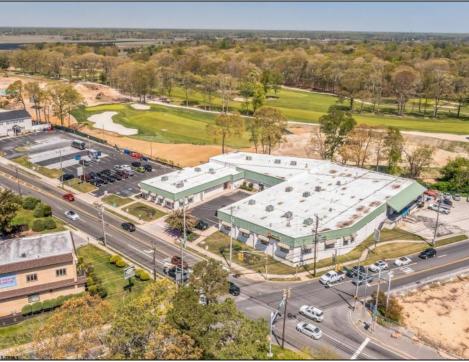

## **COMMENTS**

FANTASTIC INVESTMENT OPPORTUNITY - 3 Commercial properties for sale FULLY LEASED out to working businesses, including a large parking lot. GREAT RENTAL INCOME with over \$300,000 of rental income per year and to increase. This sale is for the land and buildings businesses not included. Over 2.5 acres of land acres located in the federally approved OPPORTUNITY ZONE in a highly desirable area with high visibility, traffic volume, and easy access from local, county, and state roads. 10 rental units all leased, plenty of exterior parking, and approx. 900 contiguous feet of road frontage. Commercial spaces are currently used for retail, office/professional, and warehouse space and are a total of over 35,000 sq ft. Lease information available to interested qualified buyers. Properties being sold are 23 Mays Landing Road, 25 Mays Landing Road, & 27 Mays Landing Road. All rental properties with possibility of development. Total land area over 2.5 acres for all contiguous properties. Located in the Opportunity Zone - https://nj.gov/governor/njopportunityzones/