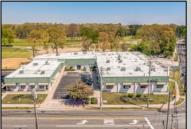

## **COMMENTS**

FANTASTIC INVESTMENT OPPORTUNITY - 3 Commercial properties for sale FULLY LEASED out to working businesses, including a large parking lot. GREAT RENTAL INCOME with over \$300,000 of rental income per year and to increase. This sale is for the land and buildings businesses not included. Over 2.5 acres of land acres located in the federally approved OPPORTUNITY ZONE in a highly desirable area with high visibility, traffic volume, and easy access from local, county, and state roads. 10 rental units all leased, plenty of exterior parking, and approx. 900 contiguous feet of road frontage. Commercial spaces are currently used for retail, office/professional, and warehouse space and are a total of over 35,000 sq ft. Lease information available to interested qualified buyers. Properties being sold are 23 Mays Landing Road, 25 Mays Landing Road, & 27 Mays Landing Road. All rental properties with possibility of development. Total land area over 2.5 acres for all contiguous properties. Located in the Opportunity Zone - https://nj.gov/governor/njopportunityzones/