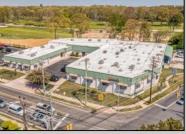

## **COMMENTS**

FANTASTIC INVESTMENT OPPORTUNITY - 3 Commercial properties for sale FULLY LEASED out to working businesses, including a large parking lot. GREAT RENTAL INCOME with over \$300,000 of rental income per year and to increase. This sale is for the land and buildings businesses not included. Over 2.5 acres of land acres located in the federally approved OPPORTUNITY ZONE in a highly desirable area with high visibility, traffic volume, and easy access from local, county, and state roads. 10 rental units all leased, plenty of exterior parking, and approx. 900 contiguous feet of road frontage. Commercial spaces are currently used for retail, office/professional, and warehouse space and are a total of over 35,000 sq ft. Lease information available to interested qualified buyers. Properties being sold are 23 Mays Landing Road, 25 Mays Landing Road, & 27 Mays Landing Road. All rental properties with possibility of development. Total land area over 2.5 acres for all contiguous properties. Located in the Opportunity Zone - https://nj.gov/governor/njopportunityzones/