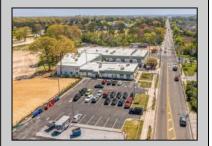

## **COMMENTS**

FANTASTIC INVESTMENT OPPORTUNITY - 3 Commercial properties for sale FULLY LEASED out to working businesses, including a large parking lot. GREAT RENTAL INCOME with over \$300,000 of rental income per year and to increase. This sale is for the land and buildings businesses not included. Over 2.5 acres of land acres located in the federally approved OPPORTUNITY ZONE in a highly desirable area with high visibility, traffic volume, and easy access from local, county, and state roads. 10 rental units all leased, plenty of exterior parking, and approx. 900 contiguous feet of road frontage. Commercial spaces are currently used for retail, office/professional, and warehouse space and are a total of over 35,000 sq ft. Lease information available to interested qualified buyers. Properties being sold are 23 Mays Landing Road, 25 Mays Landing Road, & 27 Mays Landing Road. All rental properties with possibility of development. Total land area over 2.5 acres for all contiguous properties. Located in the Opportunity Zone - https://nj.gov/governor/njopportunityzones/