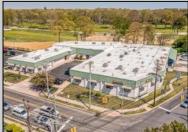

## **COMMENTS**

FANTASTIC INVESTMENT OPPORTUNITY - 3 Commercial properties for sale FULLY LEASED out to working businesses, including a large parking lot. GREAT RENTAL INCOME with over \$300,000 of rental income per year and to increase. This sale is for the land and buildings businesses not included. Over 2.5 acres of land acres located in the federally approved OPPORTUNITY ZONE in a highly desirable area with high visibility, traffic volume, and easy access from local, county, and state roads. 10 rental units all leased, plenty of exterior parking, and approx. 900 contiguous feet of road frontage. Commercial spaces are currently used for retail, office/professional, and warehouse space and are a total of over 35,000 sq ft. Lease information available to interested qualified buyers. Properties being sold are 23 Mays Landing Road, 25 Mays Landing Road, & 27 Mays Landing Road. All rental properties with possibility of development. Total land area over 2.5 acres for all contiguous properties. Located in the Opportunity Zone - https://nj.gov/governor/njopportunityzones/