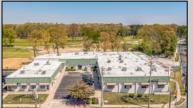

## **COMMENTS**

FANTASTIC INVESTMENT OPPORTUNITY - 3 Commercial properties for sale FULLY LEASED out to working businesses, including a large parking lot. GREAT RENTAL INCOME with over \$300,000 of rental income per year and to increase. This sale is for the land and buildings businesses not included. Over 2.5 acres of land acres located in the federally approved OPPORTUNITY ZONE in a highly desirable area with high visibility, traffic volume, and easy access from local, county, and state roads. 10 rental units all leased, plenty of exterior parking, and approx. 900 contiguous feet of road frontage. Commercial spaces are currently used for retail, office/professional, and warehouse space and are a total of over 35,000 sq ft. Lease information available to interested qualified buyers. Properties being sold are 23 Mays Landing Road, 25 Mays Landing Road, & 27 Mays Landing Road. All rental properties with possibility of development. Total land area over 2.5 acres for all contiguous properties. Located in the Opportunity Zone - https://nj.gov/governor/njopportunityzones/