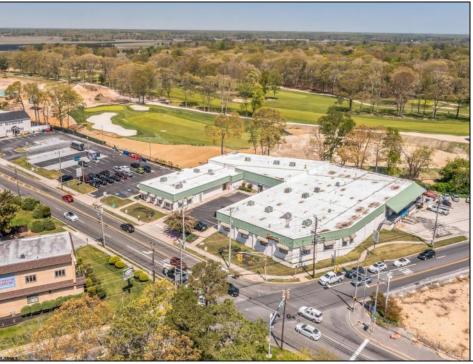

## **COMMENTS**

FANTASTIC INVESTMENT OPPORTUNITY - 3 Commercial properties for sale FULLY LEASED out to working businesses, including a large parking lot. GREAT RENTAL INCOME with over \$300,000 of rental income per year and to increase. This sale is for the land and buildings businesses not included. Over 2.5 acres of land acres located in the federally approved OPPORTUNITY ZONE in a highly desirable area with high visibility, traffic volume, and easy access from local, county, and state roads. 10 rental units all leased, plenty of exterior parking, and approx. 900 contiguous feet of road frontage. Commercial spaces are currently used for retail, office/professional, and warehouse space and are a total of over 35,000 sq ft. Lease information available to interested qualified buyers. Properties being sold are 23 Mays Landing Road, 25 Mays Landing Road, & 27 Mays Landing Road. All rental properties with possibility of development. Total land area over 2.5 acres for all contiguous properties. Located in the Opportunity Zone - https://nj.gov/governor/njopportunityzones/