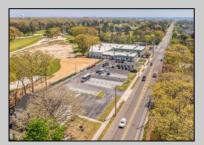

## **COMMENTS**

FANTASTIC INVESTMENT OPPORTUNITY - 3 Commercial properties for sale FULLY LEASED out to working businesses, including a large parking lot. GREAT RENTAL INCOME with over \$300,000 of rental income per year and to increase. This sale is for the land and buildings businesses not included. Over 2.5 acres of land acres located in the federally approved OPPORTUNITY ZONE in a highly desirable area with high visibility, traffic volume, and easy access from local, county, and state roads. 10 rental units all leased, plenty of exterior parking, and approx. 900 contiguous feet of road frontage. Commercial spaces are currently used for retail, office/professional, and warehouse space and are a total of over 35,000 sq ft. Lease information available to interested qualified buyers. Properties being sold are 23 Mays Landing Road, 25 Mays Landing Road, & 27 Mays Landing Road. All rental properties with possibility of development. Total land area over 2.5 acres for all contiguous properties. Located in the Opportunity Zone - https://nj.gov/governor/njopportunityzones/