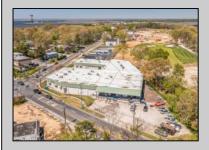

## **COMMENTS**

FANTASTIC INVESTMENT OPPORTUNITY - 3 Commercial properties for sale FULLY LEASED out to working businesses, including a large parking lot. GREAT RENTAL INCOME with over \$300,000 of rental income per year and to increase. This sale is for the land and buildings businesses not included. Over 2.5 acres of land acres located in the federally approved OPPORTUNITY ZONE in a highly desirable area with high visibility, traffic volume, and easy access from local, county, and state roads. 10 rental units all leased, plenty of exterior parking, and approx. 900 contiguous feet of road frontage. Commercial spaces are currently used for retail, office/professional, and warehouse space and are a total of over 35,000 sq ft. Lease information available to interested qualified buyers. Properties being sold are 23 Mays Landing Road, 25 Mays Landing Road, & 27 Mays Landing Road. All rental properties with possibility of development. Total land area over 2.5 acres for all contiguous properties. Located in the Opportunity Zone - https://nj.gov/governor/njopportunityzones/