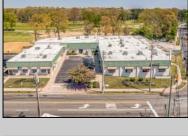

## **COMMENTS**

FANTASTIC INVESTMENT OPPORTUNITY - 3 Commercial properties for sale FULLY LEASED out to working businesses, including a large parking lot. GREAT RENTAL INCOME with over \$300,000 of rental income per year and to increase. This sale is for the land and buildings businesses not included. Over 2.5 acres of land acres located in the federally approved OPPORTUNITY ZONE in a highly desirable area with high visibility, traffic volume, and easy access from local, county, and state roads. 10 rental units all leased, plenty of exterior parking, and approx. 900 contiguous feet of road frontage. Commercial spaces are currently used for retail, office/professional, and warehouse space and are a total of over 35,000 sq ft. Lease information available to interested qualified buyers. Properties being sold are 23 Mays Landing Road, 25 Mays Landing Road, & 27 Mays Landing Road. All rental properties with possibility of development. Total land area over 2.5 acres for all contiguous properties. Located in the Opportunity Zone - https://nj.gov/governor/njopportunityzones/