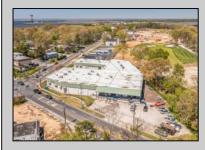

## COMMENTS

FANTASTIC INVESTMENT OPPORTUNITY - 3 Commercial properties for sale FULLY LEASED out to working businesses, including a large parking lot. GREAT RENTAL INCOME with over \$300,000 of rental income per year and to increase. This sale is for the land and buildings - businesses not included. Over 2.5 acres of land acres located in the federally approved OPPORTUNITY ZONE in a highly desirable area with high visibility, traffic volume, and easy access from local, county, and state roads. 10 rental units all leased, plenty of exterior parking, and approx. 900 contiguous feet of road frontage. Commercial spaces are currently used for retail, office/professional, and warehouse space and are a total of over 35,000 sq ft. Lease information available to interested qualified buyers. Properties being sold are 23 Mays Landing Road, 25 Mays Landing Road, & 27 Mays Landing Road. All rental properties with possibility of development. Total land area over 2.5 acres for all contiguous properties. Located in the Opportunity Zone - https://nj.gov/governor/njopportunityzones/