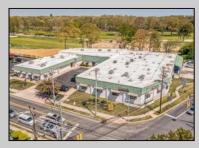

## COMMENTS

FANTASTIC INVESTMENT OPPORTUNITY - 3 Commercial properties for sale FULLY LEASED out to working businesses, including a large parking lot. GREAT RENTAL INCOME with over \$300,000 of rental income per year and to increase. This sale is for the land and buildings - businesses not included. Over 2.5 acres of land acres located in the federally approved OPPORTUNITY ZONE in a highly desirable area with high visibility, traffic volume, and easy access from local, county, and state roads. 10 rental units all leased, plenty of exterior parking, and approx. 900 contiguous feet of road frontage. Commercial spaces are currently used for retail, office/professional, and warehouse space and are a total of over 35,000 sq ft. Lease information available to interested qualified buyers. Properties being sold are 23 Mays Landing Road, 25 Mays Landing Road, & 27 Mays Landing Road. All rental properties with possibility of development. Total land area over 2.5 acres for all contiguous properties. Located in the Opportunity Zone - https://nj.gov/governor/njopportunityzones/