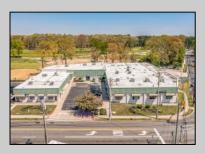

## COMMENTS

FANTASTIC INVESTMENT OPPORTUNITY - 3 Commercial properties for sale FULLY LEASED out to working businesses, including a large parking lot. GREAT RENTAL INCOME with over \$300,000 of rental income per year and to increase. This sale is for the land and buildings - businesses not included. Over 2.5 acres of land acres located in the federally approved OPPORTUNITY ZONE in a highly desirable area with high visibility, traffic volume, and easy access from local, county, and state roads. 10 rental units all leased, plenty of exterior parking, and approx. 900 contiguous feet of road frontage. Commercial spaces are currently used for retail, office/professional, and warehouse space and are a total of over 35,000 sq ft. Lease information available to interested qualified buyers. Properties being sold are 23 Mays Landing Road, 25 Mays Landing Road, & 27 Mays Landing Road. All rental properties with possibility of development. Total land area over 2.5 acres for all contiguous properties. Located in the Opportunity Zone - https://nj.gov/governor/njopportunityzones/