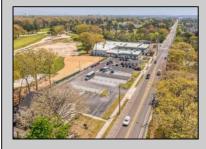

## COMMENTS

FANTASTIC INVESTMENT OPPORTUNITY - 3 Commercial properties for sale FULLY LEASED out to working businesses, including a large parking lot. GREAT RENTAL INCOME with over \$300,000 of rental income per year and to increase. This sale is for the land and buildings - businesses not included. Over 2.5 acres of land acres located in the federally approved OPPORTUNITY ZONE in a highly desirable area with high visibility, traffic volume, and easy access from local, county, and state roads. 10 rental units all leased, plenty of exterior parking, and approx. 900 contiguous feet of road frontage. Commercial spaces are currently used for retail, office/professional, and warehouse space and are a total of over 35,000 sq ft. Lease information available to interested qualified buyers. Properties being sold are 23 Mays Landing Road, 25 Mays Landing Road, & 27 Mays Landing Road. All rental properties with possibility of development. Total land area over 2.5 acres for all contiguous properties. Located in the Opportunity Zone - https://nj.gov/governor/njopportunityzones/