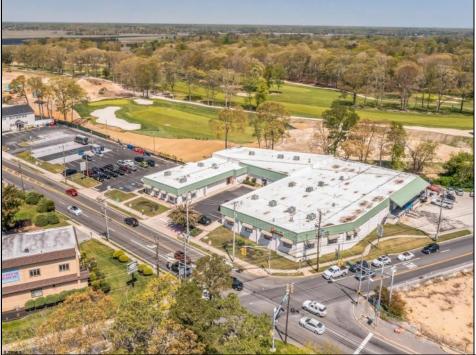

## COMMENTS

FANTASTIC INVESTMENT OPPORTUNITY - 3 Commercial properties for sale FULLY LEASED out to working businesses, including a large parking lot. GREAT RENTAL INCOME with over \$300,000 of rental income per year and to increase. This sale is for the land and buildings - businesses not included. Over 2.5 acres of land acres located in the federally approved OPPORTUNITY ZONE in a highly desirable area with high visibility, traffic volume, and easy access from local, county, and state roads. 10 rental units all leased, plenty of exterior parking, and approx. 900 contiguous feet of road frontage. Commercial spaces are currently used for retail, office/professional, and warehouse space and are a total of over 35,000 sq ft. Lease information available to interested qualified buyers. Properties being sold are 23 Mays Landing Road, 25 Mays Landing Road, & 27 Mays Landing Road. All rental properties with possibility of development. Total land area over 2.5 acres for all contiguous properties. Located in the Opportunity Zone - https://nj.gov/governor/njopportunityzones/