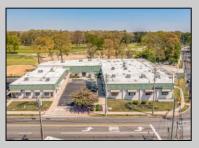

## COMMENTS

FANTASTIC INVESTMENT OPPORTUNITY - 3 Commercial properties for sale FULLY LEASED out to working businesses, including a large parking lot. GREAT RENTAL INCOME with over \$300,000 of rental income per year and to increase. This sale is for the land and buildings businesses not included. Over 2.5 acres of land acres located in the federally approved OPPORTUNITY ZONE in a highly desirable area with high visibility, traffic volume, and easy access from local, county, and state roads. 10 rental units all leased, plenty of exterior parking, and approx. 900 contiguous feet of road frontage. Commercial spaces are currently used for retail, office/professional, and warehouse space and are a total of over 35,000 sq ft. Lease information available to interested qualified buyers. Properties being sold are 23 Mays Landing Road, 25 Mays Landing Road, & 27 Mays Landing Road. All rental properties with possibility of development. Total land area over 2.5 acres for all contiguous properties. Located in the Opportunity Zone - https://nj.gov/governor/njopportunityzones/ PROPERTY DETAILS