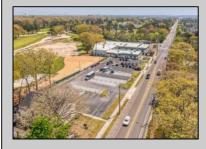

## COMMENTS

FANTASTIC INVESTMENT OPPORTUNITY - 3 Commercial properties for sale FULLY LEASED out to working businesses, including a large parking lot. GREAT RENTAL INCOME with over \$300,000 of rental income per year and to increase. This sale is for the land and buildings businesses not included. Over 2.5 acres of land acres located in the federally approved OPPORTUNITY ZONE in a highly desirable area with high visibility, traffic volume, and easy access from local, county, and state roads. 10 rental units all leased, plenty of exterior parking, and approx. 900 contiguous feet of road frontage. Commercial spaces are currently used for retail, office/professional, and warehouse space and are a total of over 35,000 sq ft. Lease information available to interested qualified buyers. Properties being sold are 23 Mays Landing Road, 25 Mays Landing Road, & 27 Mays Landing Road. All rental properties with possibility of development. Total land area over 2.5 acres for all contiguous properties. Located in the Opportunity Zone - https://nj.gov/governor/njopportunityzones/ PROPERTY DETAILS