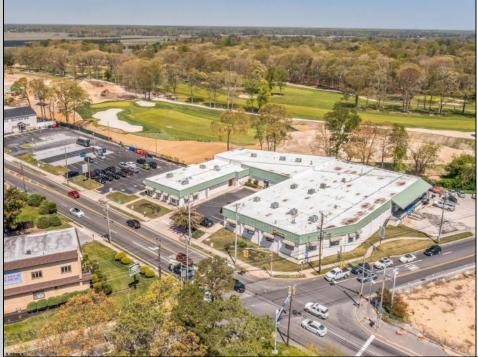

## COMMENTS

FANTASTIC INVESTMENT OPPORTUNITY - 3 Commercial properties for sale FULLY LEASED out to working businesses, including a large parking lot. GREAT RENTAL INCOME with over \$300,000 of rental income per year and to increase. This sale is for the land and buildings businesses not included. Over 2.5 acres of land acres located in the federally approved OPPORTUNITY ZONE in a highly desirable area with high visibility, traffic volume, and easy access from local, county, and state roads. 10 rental units all leased, plenty of exterior parking, and approx. 900 contiguous feet of road frontage. Commercial spaces are currently used for retail, office/professional, and warehouse space and are a total of over 35,000 sq ft. Lease information available to interested qualified buyers. Properties being sold are 23 Mays Landing Road, 25 Mays Landing Road, & 27 Mays Landing Road. All rental properties with possibility of development. Total land area over 2.5 acres for all contiguous properties. Located in the Opportunity Zone - https://nj.gov/governor/njopportunityzones/ PROPERTY DETAILS