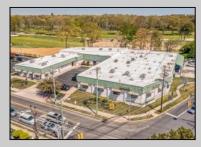

## COMMENTS

FANTASTIC INVESTMENT OPPORTUNITY - 3 Commercial properties for sale FULLY LEASED out to working businesses, including a large parking lot. GREAT RENTAL INCOME with over \$300,000 of rental income per year and to increase. This sale is for the land and buildings businesses not included. Over 2.5 acres of land acres located in the federally approved OPPORTUNITY ZONE in a highly desirable area with high visibility, traffic volume, and easy access from local, county, and state roads. 10 rental units all leased, plenty of exterior parking, and approx. 900 contiguous feet of road frontage. Commercial spaces are currently used for retail, office/professional, and warehouse space and are a total of over 35,000 sq ft. Lease information available to interested qualified buyers. Properties being sold are 23 Mays Landing Road, 25 Mays Landing Road, & 27 Mays Landing Road. All rental properties with possibility of development. Total land area over 2.5 acres for all contiguous properties. Located in the Opportunity Zone - https://nj.gov/governor/njopportunityzones/ PROPERTY DETAILS