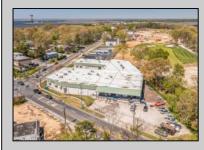

## COMMENTS

FANTASTIC INVESTMENT OPPORTUNITY - 3 Commercial properties for sale FULLY LEASED out to working businesses, including a large parking lot. GREAT RENTAL INCOME with over \$300,000 of rental income per year and to increase. This sale is for the land and buildings businesses not included. Over 2.5 acres of land acres located in the federally approved OPPORTUNITY ZONE in a highly desirable area with high visibility, traffic volume, and easy access from local, county, and state roads. 10 rental units all leased, plenty of exterior parking, and approx. 900 contiguous feet of road frontage. Commercial spaces are currently used for retail, office/professional, and warehouse space and are a total of over 35,000 sq ft. Lease information available to interested qualified buyers. Properties being sold are 23 Mays Landing Road, 25 Mays Landing Road, & 27 Mays Landing Road. All rental properties with possibility of development. Total land area over 2.5 acres for all contiguous properties. Located in the Opportunity Zone - https://nj.gov/governor/njopportunityzones/ PROPERTY DETAILS