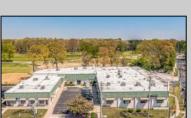

## **COMMENTS**

FANTASTIC INVESTMENT OPPORTUNITY - 3 Commercial properties for sale FULLY LEASED out to working businesses, including a large parking lot. GREAT RENTAL INCOME with over \$300,000 of rental income per year and to increase. This sale is for the land and buildings -businesses not included. Over 2.5 acres of land acres located in the federally approved OPPORTUNITY ZONE in a highly desirable area with high visibility, traffic volume, and easy access from local, county, and state roads. 10 rental units all leased, plenty of exterior parking, and approx. 900 contiguous feet of road frontage. Commercial spaces are currently used for retail, office/professional, and warehouse space and are a total of over 35,000 sq ft. Lease information available to interested qualified buyers. Properties being sold are 23 Mays Landing Road, 25 Mays Landing Road, & 27 Mays Landing Road. All rental properties with possibility of development. Total land area over 2.5 acres for all contiguous properties. Located in the Opportunity Zone - https://nj.gov/governor/njopportunityzones/