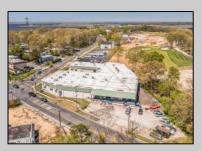

## **COMMENTS**

FANTASTIC INVESTMENT OPPORTUNITY - 3 Commercial properties for sale FULLY LEASED out to working businesses, including a large parking lot. GREAT RENTAL INCOME with over \$300,000 of rental income per year and to increase. This sale is for the land and buildings -businesses not included. Over 2.5 acres of land acres located in the federally approved OPPORTUNITY ZONE in a highly desirable area with high visibility, traffic volume, and easy access from local, county, and state roads. 10 rental units all leased, plenty of exterior parking, and approx. 900 contiguous feet of road frontage. Commercial spaces are currently used for retail, office/professional, and warehouse space and are a total of over 35,000 sq ft. Lease information available to interested qualified buyers. Properties being sold are 23 Mays Landing Road, 25 Mays Landing Road, & 27 Mays Landing Road. All rental properties with possibility of development. Total land area over 2.5 acres for all contiguous properties. Located in the Opportunity Zone - https://nj.gov/governor/njopportunityzones/