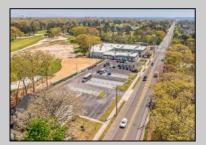

## **COMMENTS**

FANTASTIC INVESTMENT OPPORTUNITY - 3 Commercial properties for sale FULLY LEASED out to working businesses, including a large parking lot. GREAT RENTAL INCOME with over \$300,000 of rental income per year and to increase. This sale is for the land and buildings -businesses not included. Over 2.5 acres of land acres located in the federally approved OPPORTUNITY ZONE in a highly desirable area with high visibility, traffic volume, and easy access from local, county, and state roads. 10 rental units all leased, plenty of exterior parking, and approx. 900 contiguous feet of road frontage. Commercial spaces are currently used for retail, office/professional, and warehouse space and are a total of over 35,000 sq ft. Lease information available to interested qualified buyers. Properties being sold are 23 Mays Landing Road, 25 Mays Landing Road, & 27 Mays Landing Road. All rental properties with possibility of development. Total land area over 2.5 acres for all contiguous properties. Located in the Opportunity Zone - https://nj.gov/governor/njopportunityzones/