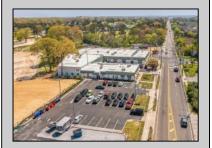

## **COMMENTS**

FANTASTIC INVESTMENT OPPORTUNITY - 3 Commercial properties for sale FULLY LEASED out to working businesses, including a large parking lot. GREAT RENTAL INCOME with over \$300,000 of rental income per year and to increase. This sale is for the land and buildings -businesses not included. Over 2.5 acres of land acres located in the federally approved OPPORTUNITY ZONE in a highly desirable area with high visibility, traffic volume, and easy access from local, county, and state roads. 10 rental units all leased, plenty of exterior parking, and approx. 900 contiguous feet of road frontage. Commercial spaces are currently used for retail, office/professional, and warehouse space and are a total of over 35,000 sq ft. Lease information available to interested qualified buyers. Properties being sold are 23 Mays Landing Road, 25 Mays Landing Road, & 27 Mays Landing Road. All rental properties with possibility of development. Total land area over 2.5 acres for all contiguous properties. Located in the Opportunity Zone - https://nj.gov/governor/njopportunityzones/