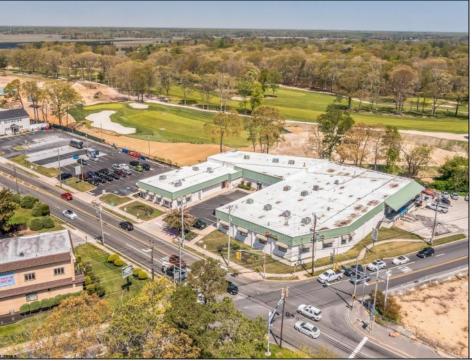

## **COMMENTS**

FANTASTIC INVESTMENT OPPORTUNITY - 3 Commercial properties for sale FULLY LEASED out to working businesses, including a large parking lot. GREAT RENTAL INCOME with over \$300,000 of rental income per year and to increase. This sale is for the land and buildings -businesses not included. Over 2.5 acres of land acres located in the federally approved OPPORTUNITY ZONE in a highly desirable area with high visibility, traffic volume, and easy access from local, county, and state roads. 10 rental units all leased, plenty of exterior parking, and approx. 900 contiguous feet of road frontage. Commercial spaces are currently used for retail, office/professional, and warehouse space and are a total of over 35,000 sq ft. Lease information available to interested qualified buyers. Properties being sold are 23 Mays Landing Road, 25 Mays Landing Road, & 27 Mays Landing Road. All rental properties with possibility of development. Total land area over 2.5 acres for all contiguous properties. Located in the Opportunity Zone - https://nj.gov/governor/njopportunityzones/