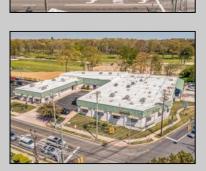

## **COMMENTS**

FANTASTIC INVESTMENT OPPORTUNITY - 3 Commercial properties for sale FULLY LEASED out to working businesses, including a large parking lot. GREAT RENTAL INCOME with over \$300,000 of rental income per year and to increase. This sale is for the land and buildings -businesses not included. Over 2.5 acres of land acres located in the federally approved OPPORTUNITY ZONE in a highly desirable area with high visibility, traffic volume, and easy access from local, county, and state roads. 10 rental units all leased, plenty of exterior parking, and approx. 900 contiguous feet of road frontage. Commercial spaces are currently used for retail, office/professional, and warehouse space and are a total of over 35,000 sq ft. Lease information available to interested qualified buyers. Properties being sold are 23 Mays Landing Road, 25 Mays Landing Road, & 27 Mays Landing Road. All rental properties with possibility of development. Total land area over 2.5 acres for all contiguous properties. Located in the Opportunity Zone - https://nj.gov/governor/njopportunityzones/