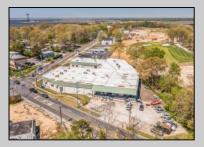

## **COMMENTS**

FANTASTIC INVESTMENT OPPORTUNITY - 3 Commercial properties for sale FULLY LEASED out to working businesses, including a large parking lot. GREAT RENTAL INCOME with over \$300,000 of rental income per year and to increase. This sale is for the land and buildings businesses not included. Over 2.5 acres of land acres located in the federally approved OPPORTUNITY ZONE in a highly desirable area with high visibility, traffic volume, and easy access from local, county, and state roads. 10 rental units all leased, plenty of exterior parking, and approx. 900 contiguous feet of road frontage. Commercial spaces are currently used for retail, office/professional, and warehouse space and are a total of over 35,000 sq ft. Lease information available to interested qualified buyers. Properties being sold are 23 Mays Landing Road, 25 Mays Landing Road, & 27 Mays Landing Road. All rental properties with possibility of development. Total land area over 2.5 acres for all contiguous properties. Located in the Opportunity Zone - https://nj.gov/governor/njopportunityzones/

PROPERTY DETAILS

Ask for Donna Brown Berger Realty Inc 3160 Asbury Avenue, Ocean City Call: 609-399-0076

Email to: dmb@bergerrealty.com