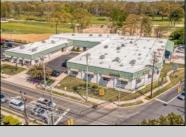

## **COMMENTS**

FANTASTIC INVESTMENT OPPORTUNITY - 3 Commercial properties for sale FULLY LEASED out to working businesses, including a large parking lot. GREAT RENTAL INCOME with over \$300,000 of rental income per year and to increase. This sale is for the land and buildings businesses not included. Over 2.5 acres of land acres located in the federally approved OPPORTUNITY ZONE in a highly desirable area with high visibility, traffic volume, and easy access from local, county, and state roads. 10 rental units all leased, plenty of exterior parking, and approx. 900 contiguous feet of road frontage. Commercial spaces are currently used for retail, office/professional, and warehouse space and are a total of over 35,000 sq ft. Lease information available to interested qualified buyers. Properties being sold are 23 Mays Landing Road, 25 Mays Landing Road, & 27 Mays Landing Road. All rental properties with possibility of development. Total land area over 2.5 acres for all contiguous properties. Located in the Opportunity Zone - https://nj.gov/governor/njopportunityzones/

PROPERTY DETAILS

Ask for Donna Brown Berger Realty Inc 3160 Asbury Avenue, Ocean City Call: 609-399-0076

Email to: dmb@bergerrealty.com