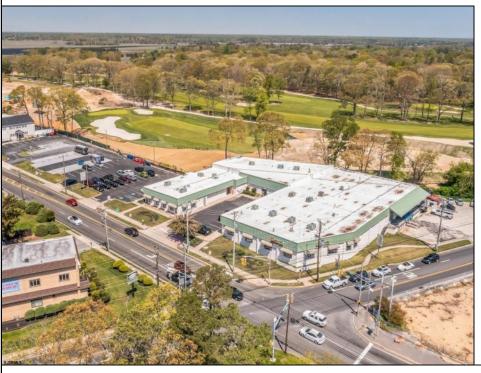

## **COMMENTS**

FANTASTIC INVESTMENT OPPORTUNITY - 3 Commercial properties for sale FULLY LEASED out to working businesses, including a large parking lot. GREAT RENTAL INCOME with over \$300,000 of rental income per year and to increase. This sale is for the land and buildings businesses not included. Over 2.5 acres of land acres located in the federally approved OPPORTUNITY ZONE in a highly desirable area with high visibility, traffic volume, and easy access from local, county, and state roads. 10 rental units all leased, plenty of exterior parking, and approx. 900 contiguous feet of road frontage. Commercial spaces are currently used for retail, office/professional, and warehouse space and are a total of over 35,000 sq ft. Lease information available to interested qualified buyers. Properties being sold are 23 Mays Landing Road, 25 Mays Landing Road, & 27 Mays Landing Road. All rental properties with possibility of development. Total land area over 2.5 acres for all contiguous properties. Located in the Opportunity Zone - https://nj.gov/governor/njopportunityzones/

PROPERTY DETAILS

Ask for Donna Brown Berger Realty Inc 3160 Asbury Avenue, Ocean City Call: 609-399-0076

Email to: dmb@bergerrealty.com