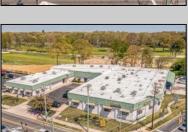

## **COMMENTS**

FANTASTIC INVESTMENT OPPORTUNITY - 3 Commercial properties for sale FULLY LEASED out to working businesses, including a large parking lot. GREAT RENTAL INCOME with over \$300,000 of rental income per year and to increase. This sale is for the land and buildings businesses not included. Over 2.5 acres of land acres located in the federally approved OPPORTUNITY ZONE in a highly desirable area with high visibility, traffic volume, and easy access from local, county, and state roads. 10 rental units all leased, plenty of exterior parking, and approx. 900 contiguous feet of road frontage. Commercial spaces are currently used for retail, office/professional, and warehouse space and are a total of over 35,000 sq ft. Lease information available to interested qualified buyers. Properties being sold are 23 Mays Landing Road, 25 Mays Landing Road, & 27 Mays Landing Road. All rental properties with possibility of development. Total land area over 2.5 acres for all contiguous properties. Located in the Opportunity Zone - https://nj.gov/governor/njopportunityzones/

PROPERTY DETAILS

Ask for Donna Brown Berger Realty Inc 3160 Asbury Avenue, Ocean City Call: 609-399-0076

Email to: dmb@bergerrealty.com