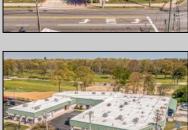

## **COMMENTS**

FANTASTIC INVESTMENT OPPORTUNITY - 3 Commercial properties for sale FULLY LEASED out to working businesses, including a large parking lot. GREAT RENTAL INCOME with over \$300,000 of rental income per year and to increase. This sale is for the land and buildings -businesses not included. Over 2.5 acres of land acres located in the federally approved OPPORTUNITY ZONE in a highly desirable area with high visibility, traffic volume, and easy access from local, county, and state roads. 10 rental units all leased, plenty of exterior parking, and approx. 900 contiguous feet of road frontage. Commercial spaces are currently used for retail, office/professional, and warehouse space and are a total of over 35,000 sq ft. Lease information available to interested qualified buyers. Properties being sold are 23 Mays Landing Road, 25 Mays Landing Road, & 27 Mays Landing Road. All rental properties with possibility of development. Total land area over 2.5 acres for all contiguous properties. Located in the Opportunity Zone - https://nj.gov/governor/njopportunityzones/