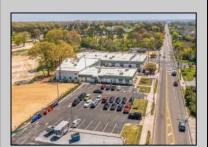

## **COMMENTS**

FANTASTIC INVESTMENT OPPORTUNITY - 3 Commercial properties for sale FULLY LEASED out to working businesses, including a large parking lot. GREAT RENTAL INCOME with over \$300,000 of rental income per year and to increase. This sale is for the land and buildings -businesses not included. Over 2.5 acres of land acres located in the federally approved OPPORTUNITY ZONE in a highly desirable area with high visibility, traffic volume, and easy access from local, county, and state roads. 10 rental units all leased, plenty of exterior parking, and approx. 900 contiguous feet of road frontage. Commercial spaces are currently used for retail, office/professional, and warehouse space and are a total of over 35,000 sq ft. Lease information available to interested qualified buyers. Properties being sold are 23 Mays Landing Road, 25 Mays Landing Road, & 27 Mays Landing Road. All rental properties with possibility of development. Total land area over 2.5 acres for all contiguous properties. Located in the Opportunity Zone - https://nj.gov/governor/njopportunityzones/