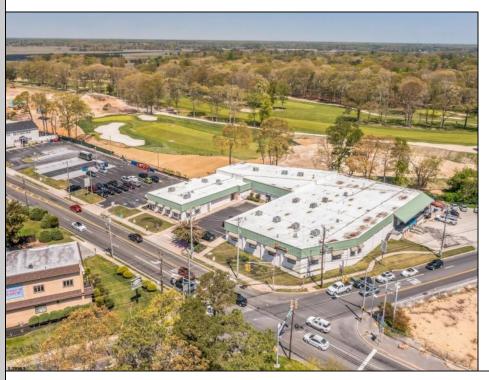

## **COMMENTS**

FANTASTIC INVESTMENT OPPORTUNITY - 3 Commercial properties for sale FULLY LEASED out to working businesses, including a large parking lot. GREAT RENTAL INCOME with over \$300,000 of rental income per year and to increase. This sale is for the land and buildings -businesses not included. Over 2.5 acres of land acres located in the federally approved OPPORTUNITY ZONE in a highly desirable area with high visibility, traffic volume, and easy access from local, county, and state roads. 10 rental units all leased, plenty of exterior parking, and approx. 900 contiguous feet of road frontage. Commercial spaces are currently used for retail, office/professional, and warehouse space and are a total of over 35,000 sq ft. Lease information available to interested qualified buyers. Properties being sold are 23 Mays Landing Road, 25 Mays Landing Road, & 27 Mays Landing Road. All rental properties with possibility of development. Total land area over 2.5 acres for all contiguous properties. Located in the Opportunity Zone - https://nj.gov/governor/njopportunityzones/