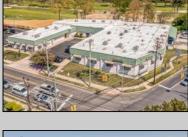

## **COMMENTS**

FANTASTIC INVESTMENT OPPORTUNITY - 3 Commercial properties for sale FULLY LEASED out to working businesses, including a large parking lot. GREAT RENTAL INCOME with over \$300,000 of rental income per year and to increase. This sale is for the land and buildings -businesses not included. Over 2.5 acres of land acres located in the federally approved OPPORTUNITY ZONE in a highly desirable area with high visibility, traffic volume, and easy access from local, county, and state roads. 10 rental units all leased, plenty of exterior parking, and approx. 900 contiguous feet of road frontage. Commercial spaces are currently used for retail, office/professional, and warehouse space and are a total of over 35,000 sq ft. Lease information available to interested qualified buyers. Properties being sold are 23 Mays Landing Road, 25 Mays Landing Road, & 27 Mays Landing Road. All rental properties with possibility of development. Total land area over 2.5 acres for all contiguous properties. Located in the Opportunity Zone - https://nj.gov/governor/njopportunityzones/