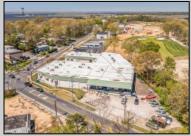

## **COMMENTS**

FANTASTIC INVESTMENT OPPORTUNITY - 3 Commercial properties for sale FULLY LEASED out to working businesses, including a large parking lot. GREAT RENTAL INCOME with over \$300,000 of rental income per year and to increase. This sale is for the land and buildings -businesses not included. Over 2.5 acres of land acres located in the federally approved OPPORTUNITY ZONE in a highly desirable area with high visibility, traffic volume, and easy access from local, county, and state roads. 10 rental units all leased, plenty of exterior parking, and approx. 900 contiguous feet of road frontage. Commercial spaces are currently used for retail, office/professional, and warehouse space and are a total of over 35,000 sq ft. Lease information available to interested qualified buyers. Properties being sold are 23 Mays Landing Road, 25 Mays Landing Road, & 27 Mays Landing Road. All rental properties with possibility of development. Total land area over 2.5 acres for all contiguous properties. Located in the Opportunity Zone - https://nj.gov/governor/njopportunityzones/