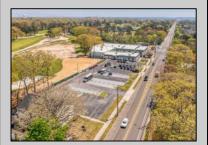

## **COMMENTS**

FANTASTIC INVESTMENT OPPORTUNITY - 3 Commercial properties for sale FULLY LEASED out to working businesses, including a large parking lot. GREAT RENTAL INCOME with over \$300,000 of rental income per year and to increase. This sale is for the land and buildings -businesses not included. Over 2.5 acres of land acres located in the federally approved OPPORTUNITY ZONE in a highly desirable area with high visibility, traffic volume, and easy access from local, county, and state roads. 10 rental units all leased, plenty of exterior parking, and approx. 900 contiguous feet of road frontage. Commercial spaces are currently used for retail, office/professional, and warehouse space and are a total of over 35,000 sq ft. Lease information available to interested qualified buyers. Properties being sold are 23 Mays Landing Road, 25 Mays Landing Road, & 27 Mays Landing Road. All rental properties with possibility of development. Total land area over 2.5 acres for all contiguous properties. Located in the Opportunity Zone - https://nj.gov/governor/njopportunityzones/