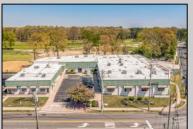

## **COMMENTS**

FANTASTIC INVESTMENT OPPORTUNITY - 3 Commercial properties for sale FULLY LEASED out to working businesses, including a large parking lot. GREAT RENTAL INCOME with over \$300,000 of rental income per year and to increase. This sale is for the land and buildings -businesses not included. Over 2.5 acres of land acres located in the federally approved OPPORTUNITY ZONE in a highly desirable area with high visibility, traffic volume, and easy access from local, county, and state roads. 10 rental units all leased, plenty of exterior parking, and approx. 900 contiguous feet of road frontage. Commercial spaces are currently used for retail, office/professional, and warehouse space and are a total of over 35,000 sq ft. Lease information available to interested qualified buyers. Properties being sold are 23 Mays Landing Road, 25 Mays Landing Road, & 27 Mays Landing Road. All rental properties with possibility of development. Total land area over 2.5 acres for all contiguous properties. Located in the Opportunity Zone - https://nj.gov/governor/njopportunityzones/