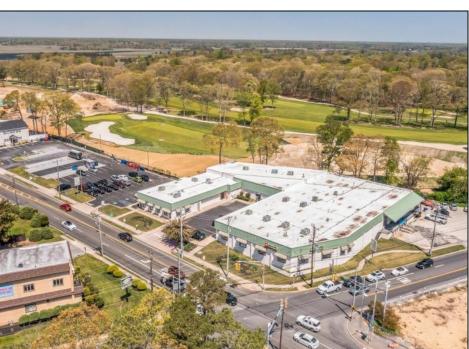

## **COMMENTS**

FANTASTIC INVESTMENT OPPORTUNITY - 3 Commercial properties for sale FULLY LEASED out to working businesses, including a large parking lot. GREAT RENTAL INCOME with over \$300,000 of rental income per year and to increase. This sale is for the land and buildings -businesses not included. Over 2.5 acres of land acres located in the federally approved OPPORTUNITY ZONE in a highly desirable area with high visibility, traffic volume, and easy access from local, county, and state roads. 10 rental units all leased, plenty of exterior parking, and approx. 900 contiguous feet of road frontage. Commercial spaces are currently used for retail, office/professional, and warehouse space and are a total of over 35,000 sq ft. Lease information available to interested qualified buyers. Properties being sold are 23 Mays Landing Road, 25 Mays Landing Road, & 27 Mays Landing Road. All rental properties with possibility of development. Total land area over 2.5 acres for all contiguous properties. Located in the Opportunity Zone - https://nj.gov/governor/njopportunityzones/