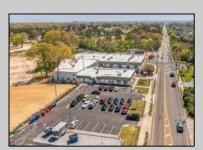

## **COMMENTS**

FANTASTIC INVESTMENT OPPORTUNITY - 3 Commercial properties for sale FULLY LEASED out to working businesses, including a large parking lot. GREAT RENTAL INCOME with over \$300,000 of rental income per year and to increase. This sale is for the land and buildings -businesses not included. Over 2.5 acres of land acres located in the federally approved OPPORTUNITY ZONE in a highly desirable area with high visibility, traffic volume, and easy access from local, county, and state roads. 10 rental units all leased, plenty of exterior parking, and approx. 900 contiguous feet of road frontage. Commercial spaces are currently used for retail, office/professional, and warehouse space and are a total of over 35,000 sq ft. Lease information available to interested qualified buyers. Properties being sold are 23 Mays Landing Road, 25 Mays Landing Road, & 27 Mays Landing Road. All rental properties with possibility of development. Total land area over 2.5 acres for all contiguous properties. Located in the Opportunity Zone - https://nj.gov/governor/njopportunityzones/