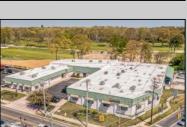

## **COMMENTS**

FANTASTIC INVESTMENT OPPORTUNITY - 3 Commercial properties for sale FULLY LEASED out to working businesses, including a large parking lot. GREAT RENTAL INCOME with over \$300,000 of rental income per year and to increase. This sale is for the land and buildings -businesses not included. Over 2.5 acres of land acres located in the federally approved OPPORTUNITY ZONE in a highly desirable area with high visibility, traffic volume, and easy access from local, county, and state roads. 10 rental units all leased, plenty of exterior parking, and approx. 900 contiguous feet of road frontage. Commercial spaces are currently used for retail, office/professional, and warehouse space and are a total of over 35,000 sq ft. Lease information available to interested qualified buyers. Properties being sold are 23 Mays Landing Road, 25 Mays Landing Road, & 27 Mays Landing Road. All rental properties with possibility of development. Total land area over 2.5 acres for all contiguous properties. Located in the Opportunity Zone - https://nj.gov/governor/njopportunityzones/