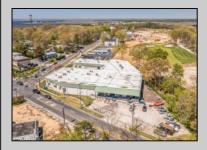

## **COMMENTS**

FANTASTIC INVESTMENT OPPORTUNITY - 3 Commercial properties for sale FULLY LEASED out to working businesses, including a large parking lot. GREAT RENTAL INCOME with over \$300,000 of rental income per year and to increase. This sale is for the land and buildings -businesses not included. Over 2.5 acres of land acres located in the federally approved OPPORTUNITY ZONE in a highly desirable area with high visibility, traffic volume, and easy access from local, county, and state roads. 10 rental units all leased, plenty of exterior parking, and approx. 900 contiguous feet of road frontage. Commercial spaces are currently used for retail, office/professional, and warehouse space and are a total of over 35,000 sq ft. Lease information available to interested qualified buyers. Properties being sold are 23 Mays Landing Road, 25 Mays Landing Road, & 27 Mays Landing Road. All rental properties with possibility of development. Total land area over 2.5 acres for all contiguous properties. Located in the Opportunity Zone - https://nj.gov/governor/njopportunityzones/