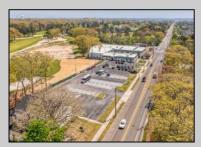

## **COMMENTS**

FANTASTIC INVESTMENT OPPORTUNITY - 3 Commercial properties for sale FULLY LEASED out to working businesses, including a large parking lot. GREAT RENTAL INCOME with over \$300,000 of rental income per year and to increase. This sale is for the land and buildings -businesses not included. Over 2.5 acres of land acres located in the federally approved OPPORTUNITY ZONE in a highly desirable area with high visibility, traffic volume, and easy access from local, county, and state roads. 10 rental units all leased, plenty of exterior parking, and approx. 900 contiguous feet of road frontage. Commercial spaces are currently used for retail, office/professional, and warehouse space and are a total of over 35,000 sq ft. Lease information available to interested qualified buyers. Properties being sold are 23 Mays Landing Road, 25 Mays Landing Road, & 27 Mays Landing Road. All rental properties with possibility of development. Total land area over 2.5 acres for all contiguous properties. Located in the Opportunity Zone - https://nj.gov/governor/njopportunityzones/