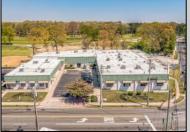

## **COMMENTS**

FANTASTIC INVESTMENT OPPORTUNITY - 3 Commercial properties for sale FULLY LEASED out to working businesses, including a large parking lot. GREAT RENTAL INCOME with over \$300,000 of rental income per year and to increase. This sale is for the land and buildings -businesses not included. Over 2.5 acres of land acres located in the federally approved OPPORTUNITY ZONE in a highly desirable area with high visibility, traffic volume, and easy access from local, county, and state roads. 10 rental units all leased, plenty of exterior parking, and approx. 900 contiguous feet of road frontage. Commercial spaces are currently used for retail, office/professional, and warehouse space and are a total of over 35,000 sq ft. Lease information available to interested qualified buyers. Properties being sold are 23 Mays Landing Road, 25 Mays Landing Road, & 27 Mays Landing Road. All rental properties with possibility of development. Total land area over 2.5 acres for all contiguous properties. Located in the Opportunity Zone - https://nj.gov/governor/njopportunityzones/