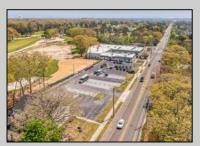

## **COMMENTS**

FANTASTIC INVESTMENT OPPORTUNITY - 3 Commercial properties for sale FULLY LEASED out to working businesses, including a large parking lot. GREAT RENTAL INCOME with over \$300,000 of rental income per year and to increase. This sale is for the land and buildings -businesses not included. Over 2.5 acres of land acres located in the federally approved OPPORTUNITY ZONE in a highly desirable area with high visibility, traffic volume, and easy access from local, county, and state roads. 10 rental units all leased, plenty of exterior parking, and approx. 900 contiguous feet of road frontage. Commercial spaces are currently used for retail, office/professional, and warehouse space and are a total of over 35,000 sq ft. Lease information available to interested qualified buyers. Properties being sold are 23 Mays Landing Road, 25 Mays Landing Road, & 27 Mays Landing Road. All rental properties with possibility of development. Total land area over 2.5 acres for all contiguous properties. Located in the Opportunity Zone - https://nj.gov/governor/njopportunityzones/