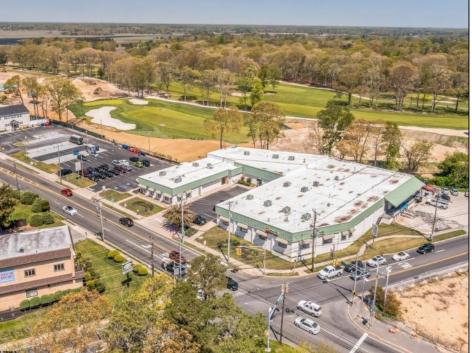

## **COMMENTS**

FANTASTIC INVESTMENT OPPORTUNITY - 3 Commercial properties for sale FULLY LEASED out to working businesses, including a large parking lot. GREAT RENTAL INCOME with over \$300,000 of rental income per year and to increase. This sale is for the land and buildings -businesses not included. Over 2.5 acres of land acres located in the federally approved OPPORTUNITY ZONE in a highly desirable area with high visibility, traffic volume, and easy access from local, county, and state roads. 10 rental units all leased, plenty of exterior parking, and approx. 900 contiguous feet of road frontage. Commercial spaces are currently used for retail, office/professional, and warehouse space and are a total of over 35,000 sq ft. Lease information available to interested qualified buyers. Properties being sold are 23 Mays Landing Road, 25 Mays Landing Road, & 27 Mays Landing Road. All rental properties with possibility of development. Total land area over 2.5 acres for all contiguous properties. Located in the Opportunity Zone - https://nj.gov/governor/njopportunityzones/