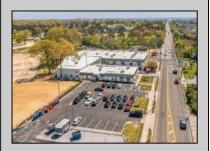

## **COMMENTS**

FANTASTIC INVESTMENT OPPORTUNITY - 3 Commercial properties for sale FULLY LEASED out to working businesses, including a large parking lot. GREAT RENTAL INCOME with over \$300,000 of rental income per year and to increase. This sale is for the land and buildings -businesses not included. Over 2.5 acres of land acres located in the federally approved OPPORTUNITY ZONE in a highly desirable area with high visibility, traffic volume, and easy access from local, county, and state roads. 10 rental units all leased, plenty of exterior parking, and approx. 900 contiguous feet of road frontage. Commercial spaces are currently used for retail, office/professional, and warehouse space and are a total of over 35,000 sq ft. Lease information available to interested qualified buyers. Properties being sold are 23 Mays Landing Road, 25 Mays Landing Road, & 27 Mays Landing Road. All rental properties with possibility of development. Total land area over 2.5 acres for all contiguous properties. Located in the Opportunity Zone - https://nj.gov/governor/njopportunityzones/