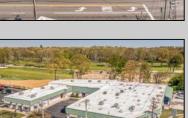

## **COMMENTS**

FANTASTIC INVESTMENT OPPORTUNITY - 3 Commercial properties for sale FULLY LEASED out to working businesses, including a large parking lot. GREAT RENTAL INCOME with over \$300,000 of rental income per year and to increase. This sale is for the land and buildings -businesses not included. Over 2.5 acres of land acres located in the federally approved OPPORTUNITY ZONE in a highly desirable area with high visibility, traffic volume, and easy access from local, county, and state roads. 10 rental units all leased, plenty of exterior parking, and approx. 900 contiguous feet of road frontage. Commercial spaces are currently used for retail, office/professional, and warehouse space and are a total of over 35,000 sq ft. Lease information available to interested qualified buyers. Properties being sold are 23 Mays Landing Road, 25 Mays Landing Road, & 27 Mays Landing Road. All rental properties with possibility of development. Total land area over 2.5 acres for all contiguous properties. Located in the Opportunity Zone - https://nj.gov/governor/njopportunityzones/