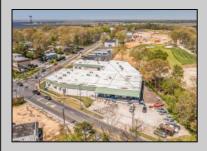

## **COMMENTS**

FANTASTIC INVESTMENT OPPORTUNITY - 3 Commercial properties for sale FULLY LEASED out to working businesses, including a large parking lot. GREAT RENTAL INCOME with over \$300,000 of rental income per year and to increase. This sale is for the land and buildings -businesses not included. Over 2.5 acres of land acres located in the federally approved OPPORTUNITY ZONE in a highly desirable area with high visibility, traffic volume, and easy access from local, county, and state roads. 10 rental units all leased, plenty of exterior parking, and approx. 900 contiguous feet of road frontage. Commercial spaces are currently used for retail, office/professional, and warehouse space and are a total of over 35,000 sq ft. Lease information available to interested qualified buyers. Properties being sold are 23 Mays Landing Road, 25 Mays Landing Road, & 27 Mays Landing Road. All rental properties with possibility of development. Total land area over 2.5 acres for all contiguous properties. Located in the Opportunity Zone - https://nj.gov/governor/njopportunityzones/