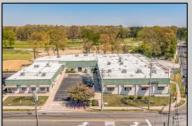

## **COMMENTS**

FANTASTIC INVESTMENT OPPORTUNITY - 3 Commercial properties for sale FULLY LEASED out to working businesses, including a large parking lot. GREAT RENTAL INCOME with over \$300,000 of rental income per year and to increase. This sale is for the land and buildings -businesses not included. Over 2.5 acres of land acres located in the federally approved OPPORTUNITY ZONE in a highly desirable area with high visibility, traffic volume, and easy access from local, county, and state roads. 10 rental units all leased, plenty of exterior parking, and approx. 900 contiguous feet of road frontage. Commercial spaces are currently used for retail, office/professional, and warehouse space and are a total of over 35,000 sq ft. Lease information available to interested qualified buyers. Properties being sold are 23 Mays Landing Road, 25 Mays Landing Road, & 27 Mays Landing Road. All rental properties with possibility of development. Total land area over 2.5 acres for all contiguous properties. Located in the Opportunity Zone - https://nj.gov/governor/njopportunityzones/