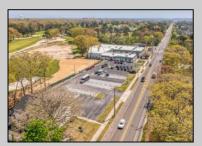

## **COMMENTS**

FANTASTIC INVESTMENT OPPORTUNITY - 3 Commercial properties for sale FULLY LEASED out to working businesses, including a large parking lot. GREAT RENTAL INCOME with over \$300,000 of rental income per year and to increase. This sale is for the land and buildings businesses not included. Over 2.5 acres of land acres located in the federally approved OPPORTUNITY ZONE in a highly desirable area with high visibility, traffic volume, and easy access from local, county, and state roads. 10 rental units all leased, plenty of exterior parking, and approx. 900 contiguous feet of road frontage. Commercial spaces are currently used for retail, office/professional, and warehouse space and are a total of over 35,000 sq ft. Lease information available to interested qualified buyers. Properties being sold are 23 Mays Landing Road, 25 Mays Landing Road, & 27 Mays Landing Road. All rental properties with possibility of development. Total land area over 2.5 acres for all contiguous properties. Located in the Opportunity Zone - https://nj.gov/governor/njopportunityzones/