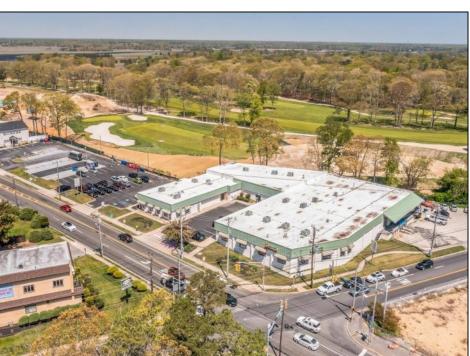

## **COMMENTS**

FANTASTIC INVESTMENT OPPORTUNITY - 3 Commercial properties for sale FULLY LEASED out to working businesses, including a large parking lot. GREAT RENTAL INCOME with over \$300,000 of rental income per year and to increase. This sale is for the land and buildings businesses not included. Over 2.5 acres of land acres located in the federally approved OPPORTUNITY ZONE in a highly desirable area with high visibility, traffic volume, and easy access from local, county, and state roads. 10 rental units all leased, plenty of exterior parking, and approx. 900 contiguous feet of road frontage. Commercial spaces are currently used for retail, office/professional, and warehouse space and are a total of over 35,000 sq ft. Lease information available to interested qualified buyers. Properties being sold are 23 Mays Landing Road, 25 Mays Landing Road, & 27 Mays Landing Road. All rental properties with possibility of development. Total land area over 2.5 acres for all contiguous properties. Located in the Opportunity Zone - https://nj.gov/governor/njopportunityzones/