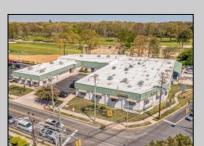

## **COMMENTS**

FANTASTIC INVESTMENT OPPORTUNITY - 3 Commercial properties for sale FULLY LEASED out to working businesses, including a large parking lot. GREAT RENTAL INCOME with over \$300,000 of rental income per year and to increase. This sale is for the land and buildings businesses not included. Over 2.5 acres of land acres located in the federally approved OPPORTUNITY ZONE in a highly desirable area with high visibility, traffic volume, and easy access from local, county, and state roads. 10 rental units all leased, plenty of exterior parking, and approx. 900 contiguous feet of road frontage. Commercial spaces are currently used for retail, office/professional, and warehouse space and are a total of over 35,000 sq ft. Lease information available to interested qualified buyers. Properties being sold are 23 Mays Landing Road, 25 Mays Landing Road, & 27 Mays Landing Road. All rental properties with possibility of development. Total land area over 2.5 acres for all contiguous properties. Located in the Opportunity Zone - https://nj.gov/governor/njopportunityzones/