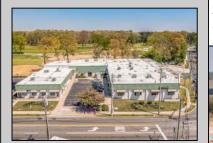

## **COMMENTS**

FANTASTIC INVESTMENT OPPORTUNITY - 3 Commercial properties for sale FULLY LEASED out to working businesses, including a large parking lot. GREAT RENTAL INCOME with over \$300,000 of rental income per year and to increase. This sale is for the land and buildings businesses not included. Over 2.5 acres of land acres located in the federally approved OPPORTUNITY ZONE in a highly desirable area with high visibility, traffic volume, and easy access from local, county, and state roads. 10 rental units all leased, plenty of exterior parking, and approx. 900 contiguous feet of road frontage. Commercial spaces are currently used for retail, office/professional, and warehouse space and are a total of over 35,000 sq ft. Lease information available to interested qualified buyers. Properties being sold are 23 Mays Landing Road, 25 Mays Landing Road, & 27 Mays Landing Road. All rental properties with possibility of development. Total land area over 2.5 acres for all contiguous properties. Located in the Opportunity Zone - https://nj.gov/governor/njopportunityzones/