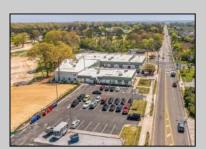

## **COMMENTS**

FANTASTIC INVESTMENT OPPORTUNITY - 3 Commercial properties for sale FULLY LEASED out to working businesses, including a large parking lot. GREAT RENTAL INCOME with over \$300,000 of rental income per year and to increase. This sale is for the land and buildings businesses not included. Over 2.5 acres of land acres located in the federally approved OPPORTUNITY ZONE in a highly desirable area with high visibility, traffic volume, and easy access from local, county, and state roads. 10 rental units all leased, plenty of exterior parking, and approx. 900 contiguous feet of road frontage. Commercial spaces are currently used for retail, office/professional, and warehouse space and are a total of over 35,000 sq ft. Lease information available to interested qualified buyers. Properties being sold are 23 Mays Landing Road, 25 Mays Landing Road, & 27 Mays Landing Road. All rental properties with possibility of development. Total land area over 2.5 acres for all contiguous properties. Located in the Opportunity Zone - https://nj.gov/governor/njopportunityzones/