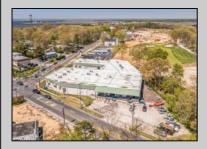

## **COMMENTS**

FANTASTIC INVESTMENT OPPORTUNITY - 3 Commercial properties for sale FULLY LEASED out to working businesses, including a large parking lot. GREAT RENTAL INCOME with over \$300,000 of rental income per year and to increase. This sale is for the land and buildings businesses not included. Over 2.5 acres of land acres located in the federally approved OPPORTUNITY ZONE in a highly desirable area with high visibility, traffic volume, and easy access from local, county, and state roads. 10 rental units all leased, plenty of exterior parking, and approx. 900 contiguous feet of road frontage. Commercial spaces are currently used for retail, office/professional, and warehouse space and are a total of over 35,000 sq ft. Lease information available to interested qualified buyers. Properties being sold are 23 Mays Landing Road, 25 Mays Landing Road, & 27 Mays Landing Road. All rental properties with possibility of development. Total land area over 2.5 acres for all contiguous properties. Located in the Opportunity Zone - https://nj.gov/governor/njopportunityzones/