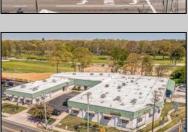

## **COMMENTS**

FANTASTIC INVESTMENT OPPORTUNITY - 3 Commercial properties for sale FULLY LEASED out to working businesses, including a large parking lot. GREAT RENTAL INCOME with over \$300,000 of rental income per year and to increase. This sale is for the land and buildings businesses not included. Over 2.5 acres of land acres located in the federally approved OPPORTUNITY ZONE in a highly desirable area with high visibility, traffic volume, and easy access from local, county, and state roads. 10 rental units all leased, plenty of exterior parking, and approx. 900 contiguous feet of road frontage. Commercial spaces are currently used for retail, office/professional, and warehouse space and are a total of over 35,000 sq ft. Lease information available to interested qualified buyers. Properties being sold are 23 Mays Landing Road, 25 Mays Landing Road, & 27 Mays Landing Road. All rental properties with possibility of development. Total land area over 2.5 acres for all contiguous properties. Located in the Opportunity Zone - https://nj.gov/governor/njopportunityzones/