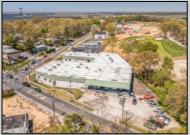

## **COMMENTS**

FANTASTIC INVESTMENT OPPORTUNITY - 3 Commercial properties for sale FULLY LEASED out to working businesses, including a large parking lot. GREAT RENTAL INCOME with over \$300,000 of rental income per year and to increase. This sale is for the land and buildings businesses not included. Over 2.5 acres of land acres located in the federally approved OPPORTUNITY ZONE in a highly desirable area with high visibility, traffic volume, and easy access from local, county, and state roads. 10 rental units all leased, plenty of exterior parking, and approx. 900 contiguous feet of road frontage. Commercial spaces are currently used for retail, office/professional, and warehouse space and are a total of over 35,000 sq ft. Lease information available to interested qualified buyers. Properties being sold are 23 Mays Landing Road, 25 Mays Landing Road, & 27 Mays Landing Road. All rental properties with possibility of development. Total land area over 2.5 acres for all contiguous properties. Located in the Opportunity Zone - https://nj.gov/governor/njopportunityzones/