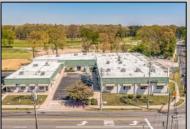

## **COMMENTS**

FANTASTIC INVESTMENT OPPORTUNITY - 3 Commercial properties for sale FULLY LEASED out to working businesses, including a large parking lot. GREAT RENTAL INCOME with over \$300,000 of rental income per year and to increase. This sale is for the land and buildings businesses not included. Over 2.5 acres of land acres located in the federally approved OPPORTUNITY ZONE in a highly desirable area with high visibility, traffic volume, and easy access from local, county, and state roads. 10 rental units all leased, plenty of exterior parking, and approx. 900 contiguous feet of road frontage. Commercial spaces are currently used for retail, office/professional, and warehouse space and are a total of over 35,000 sq ft. Lease information available to interested qualified buyers. Properties being sold are 23 Mays Landing Road, 25 Mays Landing Road, & 27 Mays Landing Road. All rental properties with possibility of development. Total land area over 2.5 acres for all contiguous properties. Located in the Opportunity Zone - https://nj.gov/governor/njopportunityzones/