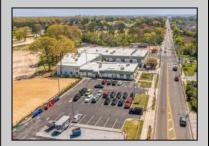

## **COMMENTS**

FANTASTIC INVESTMENT OPPORTUNITY - 3 Commercial properties for sale FULLY LEASED out to working businesses, including a large parking lot. GREAT RENTAL INCOME with over \$300,000 of rental income per year and to increase. This sale is for the land and buildings businesses not included. Over 2.5 acres of land acres located in the federally approved OPPORTUNITY ZONE in a highly desirable area with high visibility, traffic volume, and easy access from local, county, and state roads. 10 rental units all leased, plenty of exterior parking, and approx. 900 contiguous feet of road frontage. Commercial spaces are currently used for retail, office/professional, and warehouse space and are a total of over 35,000 sq ft. Lease information available to interested qualified buyers. Properties being sold are 23 Mays Landing Road, 25 Mays Landing Road, & 27 Mays Landing Road. All rental properties with possibility of development. Total land area over 2.5 acres for all contiguous properties. Located in the Opportunity Zone - https://nj.gov/governor/njopportunityzones/