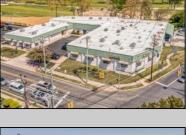

## **COMMENTS**

FANTASTIC INVESTMENT OPPORTUNITY - 3 Commercial properties for sale FULLY LEASED out to working businesses, including a large parking lot. GREAT RENTAL INCOME with over \$300,000 of rental income per year and to increase. This sale is for the land and buildings businesses not included. Over 2.5 acres of land acres located in the federally approved OPPORTUNITY ZONE in a highly desirable area with high visibility, traffic volume, and easy access from local, county, and state roads. 10 rental units all leased, plenty of exterior parking, and approx. 900 contiguous feet of road frontage. Commercial spaces are currently used for retail, office/professional, and warehouse space and are a total of over 35,000 sq ft. Lease information available to interested qualified buyers. Properties being sold are 23 Mays Landing Road, 25 Mays Landing Road, & 27 Mays Landing Road. All rental properties with possibility of development. Total land area over 2.5 acres for all contiguous properties. Located in the Opportunity Zone - https://nj.gov/governor/njopportunityzones/