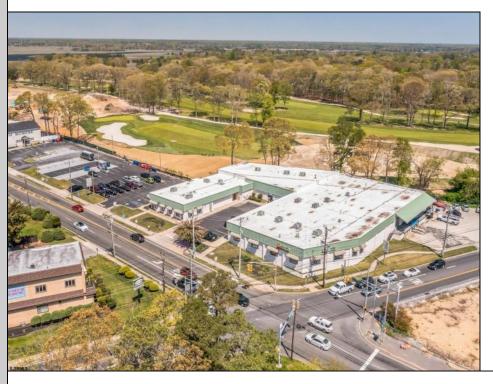

## **COMMENTS**

FANTASTIC INVESTMENT OPPORTUNITY - 3 Commercial properties for sale FULLY LEASED out to working businesses, including a large parking lot. GREAT RENTAL INCOME with over \$300,000 of rental income per year and to increase. This sale is for the land and buildings businesses not included. Over 2.5 acres of land acres located in the federally approved OPPORTUNITY ZONE in a highly desirable area with high visibility, traffic volume, and easy access from local, county, and state roads. 10 rental units all leased, plenty of exterior parking, and approx. 900 contiguous feet of road frontage. Commercial spaces are currently used for retail, office/professional, and warehouse space and are a total of over 35,000 sq ft. Lease information available to interested qualified buyers. Properties being sold are 23 Mays Landing Road, 25 Mays Landing Road, & 27 Mays Landing Road. All rental properties with possibility of development. Total land area over 2.5 acres for all contiguous properties. Located in the Opportunity Zone - https://nj.gov/governor/njopportunityzones/