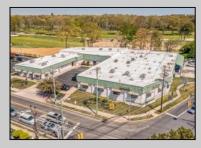

## COMMENTS

FANTASTIC INVESTMENT OPPORTUNITY - 3 Commercial properties for sale FULLY LEASED out to working businesses, including a large parking lot. GREAT RENTAL INCOME with over \$300,000 of rental income per year and to increase. This sale is for the land and buildings - businesses not included. Over 2.5 acres of land acres located in the federally approved OPPORTUNITY ZONE in a highly desirable area with high visibility, traffic volume, and easy access from local, county, and state roads. 10 rental units all leased, plenty of exterior parking, and approx. 900 contiguous feet of road frontage. Commercial spaces are currently used for retail, office/professional, and warehouse space and are a total of over 35,000 sq ft. Lease information available to interested qualified buyers. Properties being sold are 23 Mays Landing Road, 25 Mays Landing Road, & 27 Mays Landing Road. All rental properties with possibility of development. Total land area over 2.5 acres for all contiguous properties. Located in the Opportunity Zone - https://nj.gov/governor/njopportunityzones/