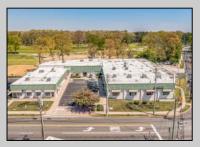

## COMMENTS

FANTASTIC INVESTMENT OPPORTUNITY - 3 Commercial properties for sale FULLY LEASED out to working businesses, including a large parking lot. GREAT RENTAL INCOME with over \$300,000 of rental income per year and to increase. This sale is for the land and buildings - businesses not included. Over 2.5 acres of land acres located in the federally approved OPPORTUNITY ZONE in a highly desirable area with high visibility, traffic volume, and easy access from local, county, and state roads. 10 rental units all leased, plenty of exterior parking, and approx. 900 contiguous feet of road frontage. Commercial spaces are currently used for retail, office/professional, and warehouse space and are a total of over 35,000 sq ft. Lease information available to interested qualified buyers. Properties being sold are 23 Mays Landing Road, 25 Mays Landing Road, & 27 Mays Landing Road. All rental properties with possibility of development. Total land area over 2.5 acres for all contiguous properties. Located in the Opportunity Zone - https://nj.gov/governor/njopportunityzones/