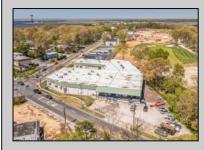

## COMMENTS

FANTASTIC INVESTMENT OPPORTUNITY - 3 Commercial properties for sale FULLY LEASED out to working businesses, including a large parking lot. GREAT RENTAL INCOME with over \$300,000 of rental income per year and to increase. This sale is for the land and buildings - businesses not included. Over 2.5 acres of land acres located in the federally approved OPPORTUNITY ZONE in a highly desirable area with high visibility, traffic volume, and easy access from local, county, and state roads. 10 rental units all leased, plenty of exterior parking, and approx. 900 contiguous feet of road frontage. Commercial spaces are currently used for retail, office/professional, and warehouse space and are a total of over 35,000 sq ft. Lease information available to interested qualified buyers. Properties being sold are 23 Mays Landing Road, 25 Mays Landing Road, & 27 Mays Landing Road. All rental properties with possibility of development. Total land area over 2.5 acres for all contiguous properties. Located in the Opportunity Zone - https://nj.gov/governor/njopportunityzones/