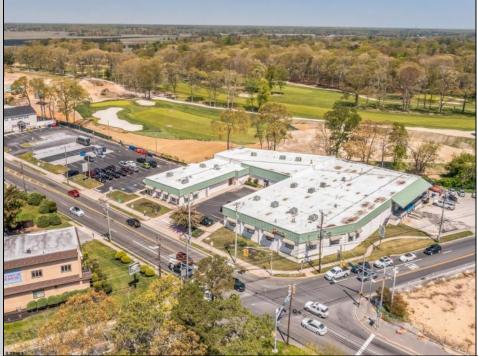

## COMMENTS

FANTASTIC INVESTMENT OPPORTUNITY - 3 Commercial properties for sale FULLY LEASED out to working businesses, including a large parking lot. GREAT RENTAL INCOME with over \$300,000 of rental income per year and to increase. This sale is for the land and buildings - businesses not included. Over 2.5 acres of land acres located in the federally approved OPPORTUNITY ZONE in a highly desirable area with high visibility, traffic volume, and easy access from local, county, and state roads. 10 rental units all leased, plenty of exterior parking, and approx. 900 contiguous feet of road frontage. Commercial spaces are currently used for retail, office/professional, and warehouse space and are a total of over 35,000 sq ft. Lease information available to interested qualified buyers. Properties being sold are 23 Mays Landing Road, 25 Mays Landing Road, & 27 Mays Landing Road. All rental properties with possibility of development. Total land area over 2.5 acres for all contiguous properties. Located in the Opportunity Zone - https://nj.gov/governor/njopportunityzones/