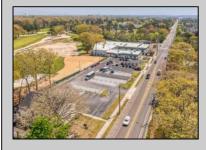

## COMMENTS

FANTASTIC INVESTMENT OPPORTUNITY - 3 Commercial properties for sale FULLY LEASED out to working businesses, including a large parking lot. GREAT RENTAL INCOME with over \$300,000 of rental income per year and to increase. This sale is for the land and buildings - businesses not included. Over 2.5 acres of land acres located in the federally approved OPPORTUNITY ZONE in a highly desirable area with high visibility, traffic volume, and easy access from local, county, and state roads. 10 rental units all leased, plenty of exterior parking, and approx. 900 contiguous feet of road frontage. Commercial spaces are currently used for retail, office/professional, and warehouse space and are a total of over 35,000 sq ft. Lease information available to interested qualified buyers. Properties being sold are 23 Mays Landing Road, 25 Mays Landing Road, & 27 Mays Landing Road. All rental properties with possibility of development. Total land area over 2.5 acres for all contiguous properties. Located in the Opportunity Zone - https://nj.gov/governor/njopportunityzones/