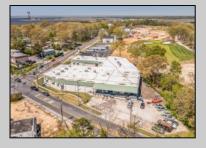

## **COMMENTS**

FANTASTIC INVESTMENT OPPORTUNITY - 3 Commercial properties for sale FULLY LEASED out to working businesses, including a large parking lot. GREAT RENTAL INCOME with over \$300,000 of rental income per year and to increase. This sale is for the land and buildings -businesses not included. Over 2.5 acres of land acres located in the federally approved OPPORTUNITY ZONE in a highly desirable area with high visibility, traffic volume, and easy access from local, county, and state roads. 10 rental units all leased, plenty of exterior parking, and approx. 900 contiguous feet of road frontage. Commercial spaces are currently used for retail, office/professional, and warehouse space and are a total of over 35,000 sq ft. Lease information available to interested qualified buyers. Properties being sold are 23 Mays Landing Road, 25 Mays Landing Road, & 27 Mays Landing Road. All rental properties with possibility of development. Total land area over 2.5 acres for all contiguous properties. Located in the Opportunity Zone - https://nj.gov/governor/njopportunityzones/