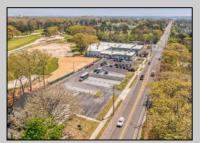

## **COMMENTS**

FANTASTIC INVESTMENT OPPORTUNITY - 3 Commercial properties for sale FULLY LEASED out to working businesses, including a large parking lot. GREAT RENTAL INCOME with over \$300,000 of rental income per year and to increase. This sale is for the land and buildings -businesses not included. Over 2.5 acres of land acres located in the federally approved OPPORTUNITY ZONE in a highly desirable area with high visibility, traffic volume, and easy access from local, county, and state roads. 10 rental units all leased, plenty of exterior parking, and approx. 900 contiguous feet of road frontage. Commercial spaces are currently used for retail, office/professional, and warehouse space and are a total of over 35,000 sq ft. Lease information available to interested qualified buyers. Properties being sold are 23 Mays Landing Road, 25 Mays Landing Road, & 27 Mays Landing Road. All rental properties with possibility of development. Total land area over 2.5 acres for all contiguous properties. Located in the Opportunity Zone - https://nj.gov/governor/njopportunityzones/