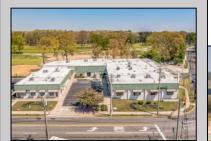

## **COMMENTS**

FANTASTIC INVESTMENT OPPORTUNITY - 3 Commercial properties for sale FULLY LEASED out to working businesses, including a large parking lot. GREAT RENTAL INCOME with over \$300,000 of rental income per year and to increase. This sale is for the land and buildings -businesses not included. Over 2.5 acres of land acres located in the federally approved OPPORTUNITY ZONE in a highly desirable area with high visibility, traffic volume, and easy access from local, county, and state roads. 10 rental units all leased, plenty of exterior parking, and approx. 900 contiguous feet of road frontage. Commercial spaces are currently used for retail, office/professional, and warehouse space and are a total of over 35,000 sq ft. Lease information available to interested qualified buyers. Properties being sold are 23 Mays Landing Road, 25 Mays Landing Road, & 27 Mays Landing Road. All rental properties with possibility of development. Total land area over 2.5 acres for all contiguous properties. Located in the Opportunity Zone - https://nj.gov/governor/njopportunityzones/