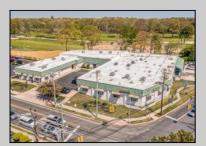

## **COMMENTS**

FANTASTIC INVESTMENT OPPORTUNITY - 3 Commercial properties for sale FULLY LEASED out to working businesses, including a large parking lot. GREAT RENTAL INCOME with over \$300,000 of rental income per year and to increase. This sale is for the land and buildings -businesses not included. Over 2.5 acres of land acres located in the federally approved OPPORTUNITY ZONE in a highly desirable area with high visibility, traffic volume, and easy access from local, county, and state roads. 10 rental units all leased, plenty of exterior parking, and approx. 900 contiguous feet of road frontage. Commercial spaces are currently used for retail, office/professional, and warehouse space and are a total of over 35,000 sq ft. Lease information available to interested qualified buyers. Properties being sold are 23 Mays Landing Road, 25 Mays Landing Road, & 27 Mays Landing Road. All rental properties with possibility of development. Total land area over 2.5 acres for all contiguous properties. Located in the Opportunity Zone - https://nj.gov/governor/njopportunityzones/