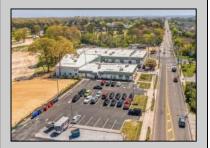

## **COMMENTS**

FANTASTIC INVESTMENT OPPORTUNITY - 3 Commercial properties for sale FULLY LEASED out to working businesses, including a large parking lot. GREAT RENTAL INCOME with over \$300,000 of rental income per year and to increase. This sale is for the land and buildings -businesses not included. Over 2.5 acres of land acres located in the federally approved OPPORTUNITY ZONE in a highly desirable area with high visibility, traffic volume, and easy access from local, county, and state roads. 10 rental units all leased, plenty of exterior parking, and approx. 900 contiguous feet of road frontage. Commercial spaces are currently used for retail, office/professional, and warehouse space and are a total of over 35,000 sq ft. Lease information available to interested qualified buyers. Properties being sold are 23 Mays Landing Road, 25 Mays Landing Road, & 27 Mays Landing Road. All rental properties with possibility of development. Total land area over 2.5 acres for all contiguous properties. Located in the Opportunity Zone - https://nj.gov/governor/njopportunityzones/