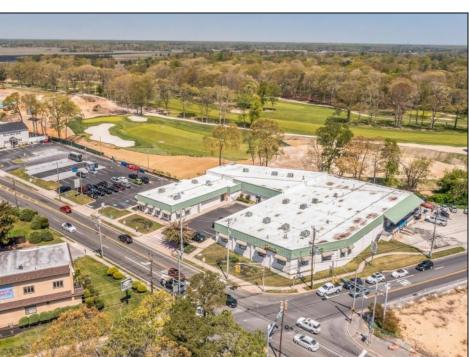

## **COMMENTS**

FANTASTIC INVESTMENT OPPORTUNITY - 3 Commercial properties for sale FULLY LEASED out to working businesses, including a large parking lot. GREAT RENTAL INCOME with over \$300,000 of rental income per year and to increase. This sale is for the land and buildings -businesses not included. Over 2.5 acres of land acres located in the federally approved OPPORTUNITY ZONE in a highly desirable area with high visibility, traffic volume, and easy access from local, county, and state roads. 10 rental units all leased, plenty of exterior parking, and approx. 900 contiguous feet of road frontage. Commercial spaces are currently used for retail, office/professional, and warehouse space and are a total of over 35,000 sq ft. Lease information available to interested qualified buyers. Properties being sold are 23 Mays Landing Road, 25 Mays Landing Road, & 27 Mays Landing Road. All rental properties with possibility of development. Total land area over 2.5 acres for all contiguous properties. Located in the Opportunity Zone - https://nj.gov/governor/njopportunityzones/