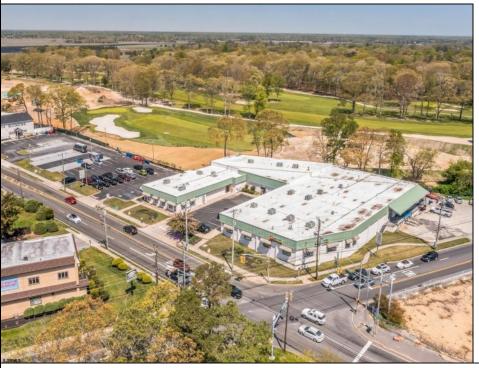

## **COMMENTS**

FANTASTIC INVESTMENT OPPORTUNITY - 3 Commercial properties for sale FULLY LEASED out to working businesses, including a large parking lot. GREAT RENTAL INCOME with over \$300,000 of rental income per year and to increase. This sale is for the land and buildings businesses not included. Over 2.5 acres of land acres located in the federally approved OPPORTUNITY ZONE in a highly desirable area with high visibility, traffic volume, and easy access from local, county, and state roads. 10 rental units all leased, plenty of exterior parking, and approx. 900 contiguous feet of road frontage. Commercial spaces are currently used for retail, office/professional, and warehouse space and are a total of over 35,000 sq ft. Lease information available to interested qualified buyers. Properties being sold are 23 Mays Landing Road, 25 Mays Landing Road, & 27 Mays Landing Road. All rental properties with possibility of development. Total land area over 2.5 acres for all contiguous properties. Located in the Opportunity Zone - https://nj.gov/governor/njopportunityzones/