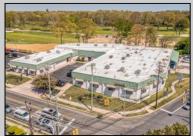

## **COMMENTS**

FANTASTIC INVESTMENT OPPORTUNITY - 3 Commercial properties for sale FULLY LEASED out to working businesses, including a large parking lot. GREAT RENTAL INCOME with over \$300,000 of rental income per year and to increase. This sale is for the land and buildings businesses not included. Over 2.5 acres of land acres located in the federally approved OPPORTUNITY ZONE in a highly desirable area with high visibility, traffic volume, and easy access from local, county, and state roads. 10 rental units all leased, plenty of exterior parking, and approx. 900 contiguous feet of road frontage. Commercial spaces are currently used for retail, office/professional, and warehouse space and are a total of over 35,000 sq ft. Lease information available to interested qualified buyers. Properties being sold are 23 Mays Landing Road, 25 Mays Landing Road, & 27 Mays Landing Road. All rental properties with possibility of development. Total land area over 2.5 acres for all contiguous properties. Located in the Opportunity Zone - https://nj.gov/governor/njopportunityzones/