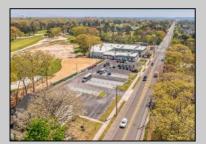

## **COMMENTS**

FANTASTIC INVESTMENT OPPORTUNITY - 3 Commercial properties for sale FULLY LEASED out to working businesses, including a large parking lot. GREAT RENTAL INCOME with over \$300,000 of rental income per year and to increase. This sale is for the land and buildings businesses not included. Over 2.5 acres of land acres located in the federally approved OPPORTUNITY ZONE in a highly desirable area with high visibility, traffic volume, and easy access from local, county, and state roads. 10 rental units all leased, plenty of exterior parking, and approx. 900 contiguous feet of road frontage. Commercial spaces are currently used for retail, office/professional, and warehouse space and are a total of over 35,000 sq ft. Lease information available to interested qualified buyers. Properties being sold are 23 Mays Landing Road, 25 Mays Landing Road, & 27 Mays Landing Road. All rental properties with possibility of development. Total land area over 2.5 acres for all contiguous properties. Located in the Opportunity Zone - https://nj.gov/governor/njopportunityzones/