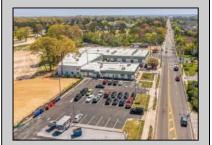

## **COMMENTS**

FANTASTIC INVESTMENT OPPORTUNITY - 3 Commercial properties for sale FULLY LEASED out to working businesses, including a large parking lot. GREAT RENTAL INCOME with over \$300,000 of rental income per year and to increase. This sale is for the land and buildings businesses not included. Over 2.5 acres of land acres located in the federally approved OPPORTUNITY ZONE in a highly desirable area with high visibility, traffic volume, and easy access from local, county, and state roads. 10 rental units all leased, plenty of exterior parking, and approx. 900 contiguous feet of road frontage. Commercial spaces are currently used for retail, office/professional, and warehouse space and are a total of over 35,000 sq ft. Lease information available to interested qualified buyers. Properties being sold are 23 Mays Landing Road, 25 Mays Landing Road, & 27 Mays Landing Road. All rental properties with possibility of development. Total land area over 2.5 acres for all contiguous properties. Located in the Opportunity Zone - https://nj.gov/governor/njopportunityzones/