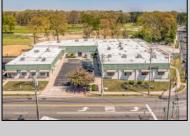

## **COMMENTS**

FANTASTIC INVESTMENT OPPORTUNITY - 3 Commercial properties for sale FULLY LEASED out to working businesses, including a large parking lot. GREAT RENTAL INCOME with over \$300,000 of rental income per year and to increase. This sale is for the land and buildings businesses not included. Over 2.5 acres of land acres located in the federally approved OPPORTUNITY ZONE in a highly desirable area with high visibility, traffic volume, and easy access from local, county, and state roads. 10 rental units all leased, plenty of exterior parking, and approx. 900 contiguous feet of road frontage. Commercial spaces are currently used for retail, office/professional, and warehouse space and are a total of over 35,000 sq ft. Lease information available to interested qualified buyers. Properties being sold are 23 Mays Landing Road, 25 Mays Landing Road, & 27 Mays Landing Road. All rental properties with possibility of development. Total land area over 2.5 acres for all contiguous properties. Located in the Opportunity Zone - https://nj.gov/governor/njopportunityzones/