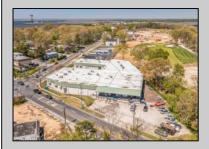

## **COMMENTS**

FANTASTIC INVESTMENT OPPORTUNITY - 3 Commercial properties for sale FULLY LEASED out to working businesses, including a large parking lot. GREAT RENTAL INCOME with over \$300,000 of rental income per year and to increase. This sale is for the land and buildings businesses not included. Over 2.5 acres of land acres located in the federally approved OPPORTUNITY ZONE in a highly desirable area with high visibility, traffic volume, and easy access from local, county, and state roads. 10 rental units all leased, plenty of exterior parking, and approx. 900 contiguous feet of road frontage. Commercial spaces are currently used for retail, office/professional, and warehouse space and are a total of over 35,000 sq ft. Lease information available to interested qualified buyers. Properties being sold are 23 Mays Landing Road, 25 Mays Landing Road, & 27 Mays Landing Road. All rental properties with possibility of development. Total land area over 2.5 acres for all contiguous properties. Located in the Opportunity Zone - https://nj.gov/governor/njopportunityzones/