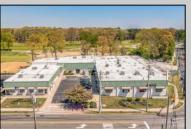

## **COMMENTS**

FANTASTIC INVESTMENT OPPORTUNITY - 3 Commercial properties for sale FULLY LEASED out to working businesses, including a large parking lot. GREAT RENTAL INCOME with over \$300,000 of rental income per year and to increase. This sale is for the land and buildings businesses not included. Over 2.5 acres of land acres located in the federally approved OPPORTUNITY ZONE in a highly desirable area with high visibility, traffic volume, and easy access from local, county, and state roads. 10 rental units all leased, plenty of exterior parking, and approx. 900 contiguous feet of road frontage. Commercial spaces are currently used for retail, office/professional, and warehouse space and are a total of over 35,000 sq ft. Lease information available to interested qualified buyers. Properties being sold are 23 Mays Landing Road, 25 Mays Landing Road, & 27 Mays Landing Road. All rental properties with possibility of development. Total land area over 2.5 acres for all contiguous properties. Located in the Opportunity Zone - https://nj.gov/governor/njopportunityzones/