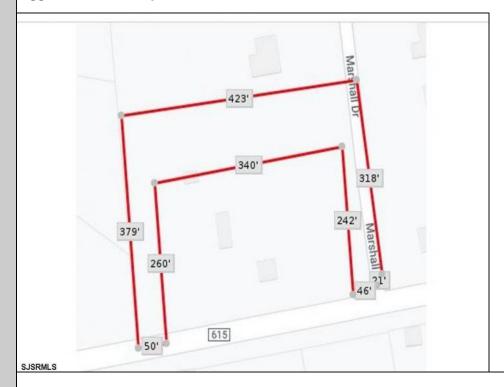

## **COMMENTS**

Your opportunity to build your dream home in one of EHT prestigious developments. This is the last lot in this Ballenger Woods. This unique lot offers over 300ft of frontage on Marshall Drive and a 50ft front on Zion Road that could be used as rear access to the property! Ideal for a backyard pole barn with convenient access.