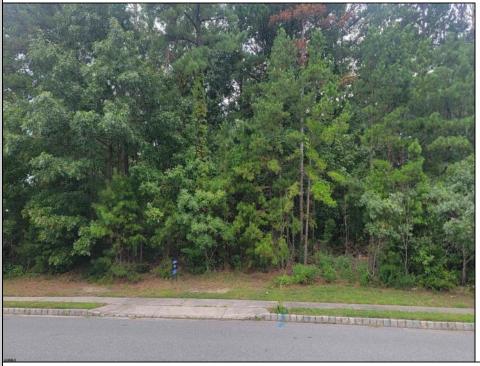

## COMMENTS

Your opportunity to build your dream home in one of EHT prestigious developments. This is the last lot in this Ballenger Woods. This unique lot offers over 300ft of frontage on Marshall Drive and a 50ft front on Zion Road that could be used as rear access to the property! Ideal for a backyard pole barn with convenient access. Water, electric are already stubbed into curb. Curb and sidewalk in place. All that is needed is septic.