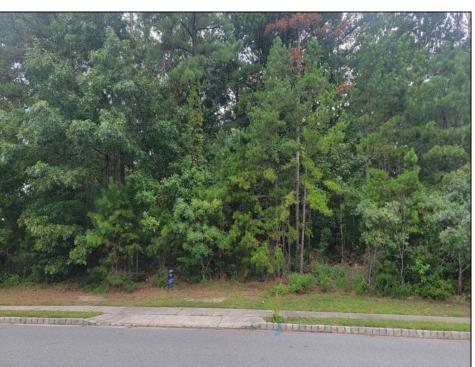

## **COMMENTS**

Your opportunity to build your dream home in one of EHT prestigious developments. This is the last lot in this Ballenger Woods. This unique lot offers over 300ft of frontage on Marshall Drive and a 50ft front on Zion Road that could be used as rear access to the property! Ideal for a backyard pole barn with convenient access. Water, electric are already stubbed into curb. Curb and sidewalk in place. All that is needed is septic.