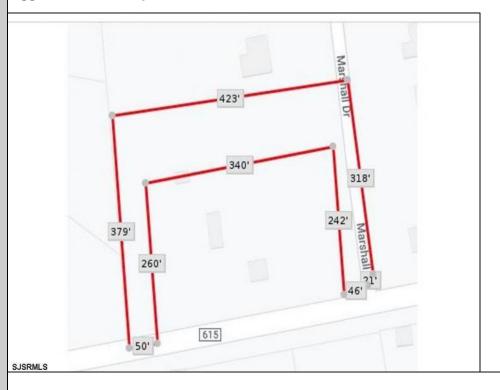

## COMMENTS

Your opportunity to build your dream home in one of EHT prestigious developments. This is the last lot in this Ballenger Woods. This unique lot offers over 300ft of frontage on Marshall Drive and a 50ft front on Zion Road that could be used as rear access to the property! Ideal for a backyard pole barn with convenient access.