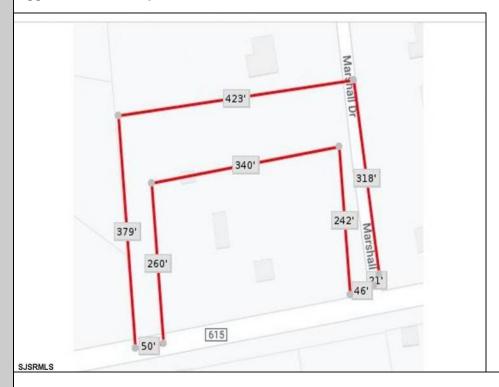

## **COMMENTS**

Your opportunity to build your dream home in one of EHT prestigious developments. This is the last lot in this Ballenger Woods. This unique lot offers over 300ft of frontage on Marshall Drive and a 50ft front on Zion Road that could be used as rear access to the property! Ideal for a backyard pole barn with convenient access.