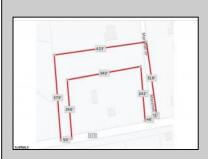

## COMMENTS

Your opportunity to build your dream home in one of EHT prestigious developments. This is the last lot in this Ballenger Woods. This unique lot offers over 300ft of frontage on Marshall Drive and a 50ft front on Zion Road that could be used as rear access to the property! Ideal for a backyard pole barn with convenient access. Water, electric are already stubbed into curb. Curb and sidewalk in place. All that is needed is septic.