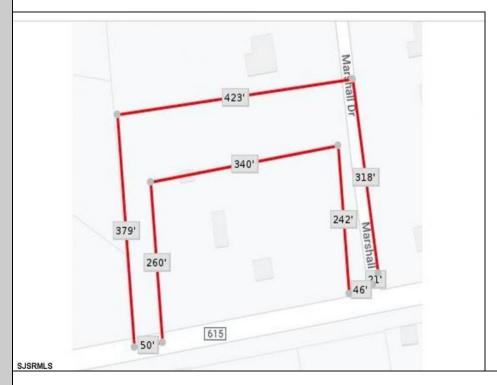

## **COMMENTS**

Your opportunity to build your dream home in one of EHT prestigious developments. This is the last lot in this Ballenger Woods. This unique lot offers over 300ft of frontage on Marshall Drive and a 50ft front on Zion Road that could be used as rear access to the property! Ideal for a backyard pole barn with convenient access. Water, electric are already stubbed into curb. Curb and sidewalk in place. All that is needed is septic.