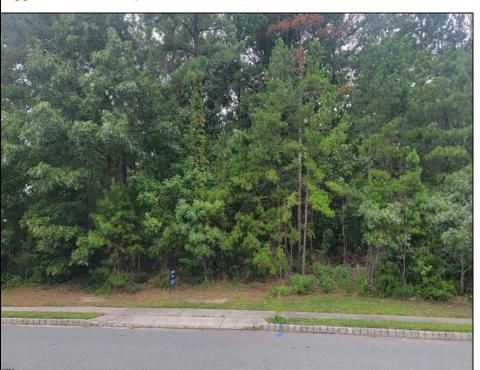

## **COMMENTS**

Your opportunity to build your dream home in one of EHT prestigious developments. This is the last lot in this Ballenger Woods. This unique lot offers over 300ft of frontage on Marshall Drive and a 50ft front on Zion Road that could be used as rear access to the property! Ideal for a backyard pole barn with convenient access. Water, electric are already stubbed into curb. Curb and sidewalk in place. All that is needed is septic.