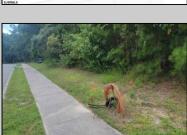

## **COMMENTS**

Your opportunity to build your dream home in one of EHT prestigious developments. This is the last lot in this Ballenger Woods. This unique lot offers over 300ft of frontage on Marshall Drive and a 50ft front on Zion Road that could be used as rear access to the property! Ideal for a backyard pole barn with convenient access. Water, electric are already stubbed into curb. Curb and sidewalk in place. All that is needed is septic.