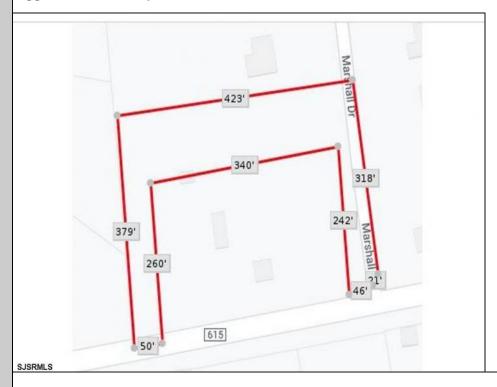

## **COMMENTS**

Your opportunity to build your dream home in one of EHT prestigious developments. This is the last lot in this Ballenger Woods. This unique lot offers over 300ft of frontage on Marshall Drive and a 50ft front on Zion Road that could be used as rear access to the property! Ideal for a backyard pole barn with convenient access. Water, electric are already stubbed into curb. Curb and sidewalk in place. All that is needed is septic.