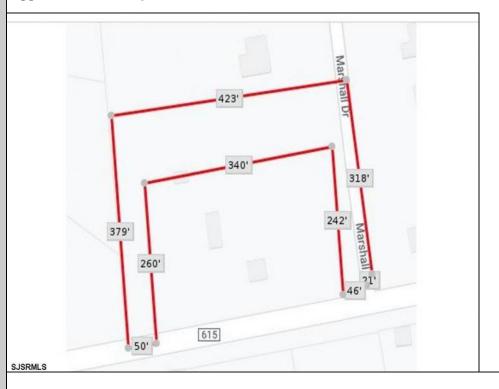

## COMMENTS

Your opportunity to build your dream home in one of EHT prestigious developments. This is the last lot in this Ballenger Woods. This unique lot offers over 300ft of frontage on Marshall Drive and a 50ft front on Zion Road that could be used as rear access to the property! Ideal for a backyard pole barn with convenient access.