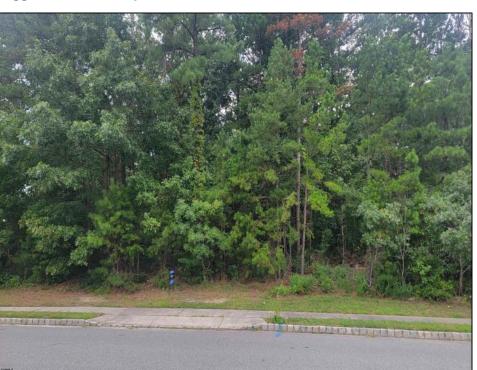

## **COMMENTS**

Your opportunity to build your dream home in one of EHT prestigious developments. This is the last lot in this Ballenger Woods. This unique lot offers over 300ft of frontage on Marshall Drive and a 50ft front on Zion Road that could be used as rear access to the property! Ideal for a backyard pole barn with convenient access. Water, electric are already stubbed into curb. Curb and sidewalk in place. All that is needed is septic.