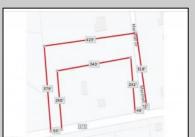

## **COMMENTS**

Your opportunity to build your dream home in one of EHT prestigious developments. This is the last lot in this Ballenger Woods. This unique lot offers over 300ft of frontage on Marshall Drive and a 50ft front on Zion Road that could be used as rear access to the property! Ideal for a backyard pole barn with convenient access. Water, electric are already stubbed into curb. Curb and sidewalk in place. All that is needed is septic.