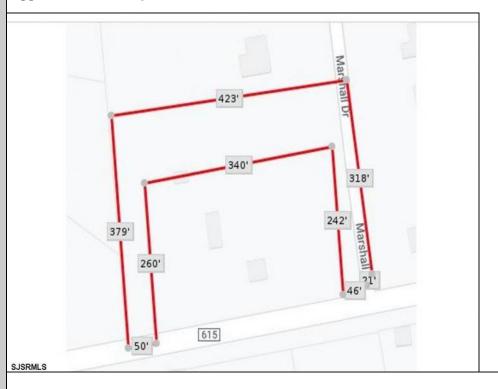

## COMMENTS

Your opportunity to build your dream home in one of EHT prestigious developments. This is the last lot in this Ballenger Woods. This unique lot offers over 300ft of frontage on Marshall Drive and a 50ft front on Zion Road that could be used as rear access to the property! Ideal for a backyard pole barn with convenient access. Water, electric are already stubbed into curb. Curb and sidewalk in place. All that is needed is septic.