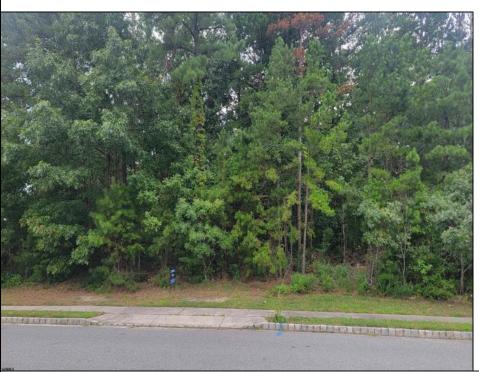

## **COMMENTS**

Your opportunity to build your dream home in one of EHT prestigious developments. This is the last lot in this Ballenger Woods. This unique lot offers over 300ft of frontage on Marshall Drive and a 50ft front on Zion Road that could be used as rear access to the property! Ideal for a backyard pole barn with convenient access. Water, electric are already stubbed into curb. Curb and sidewalk in place. All that is needed is septic.