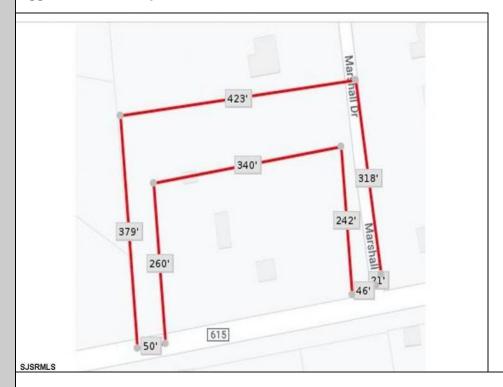

## **COMMENTS**

Your opportunity to build your dream home in one of EHT prestigious developments. This is the last lot in this Ballenger Woods. This unique lot offers over 300ft of frontage on Marshall Drive and a 50ft front on Zion Road that could be used as rear access to the property! Ideal for a backyard pole barn with convenient access. Water, electric are already stubbed into curb. Curb and sidewalk in place. All that is needed is septic.