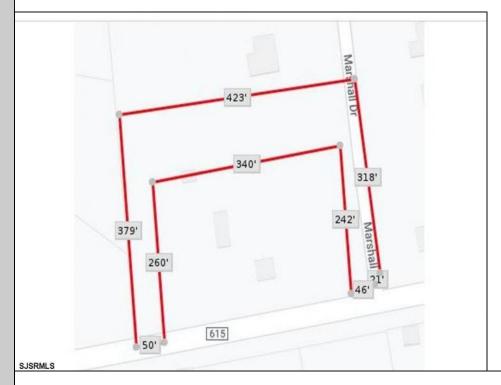

## **COMMENTS**

Your opportunity to build your dream home in one of EHT prestigious developments. This is the last lot in this Ballenger Woods. This unique lot offers over 300ft of frontage on Marshall Drive and a 50ft front on Zion Road that could be used as rear access to the property! Ideal for a backyard pole barn with convenient access. Water, electric are already stubbed into curb. Curb and sidewalk in place. All that is needed is septic.