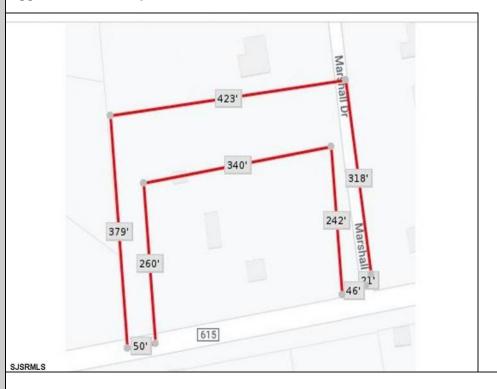

## COMMENTS

Your opportunity to build your dream home in one of EHT prestigious developments. This is the last lot in this Ballenger Woods. This unique lot offers over 300ft of frontage on Marshall Drive and a 50ft front on Zion Road that could be used as rear access to the property! Ideal for a backyard pole barn with convenient access.