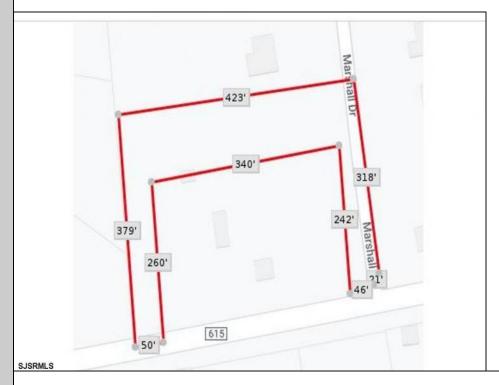

## **COMMENTS**

Your opportunity to build your dream home in one of EHT prestigious developments. This is the last lot in this Ballenger Woods. This unique lot offers over 300ft of frontage on Marshall Drive and a 50ft front on Zion Road that could be used as rear access to the property! Ideal for a backyard pole barn with convenient access. Water, electric are already stubbed into curb. Curb and sidewalk in place. All that is needed is septic.