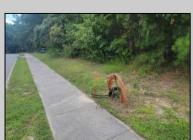

## **COMMENTS**

Your opportunity to build your dream home in one of EHT prestigious developments. This is the last lot in this Ballenger Woods. This unique lot offers over 300ft of frontage on Marshall Drive and a 50ft front on Zion Road that could be used as rear access to the property! Ideal for a backyard pole barn with convenient access. Water, electric are already stubbed into curb. Curb and sidewalk in place. All that is needed is septic.