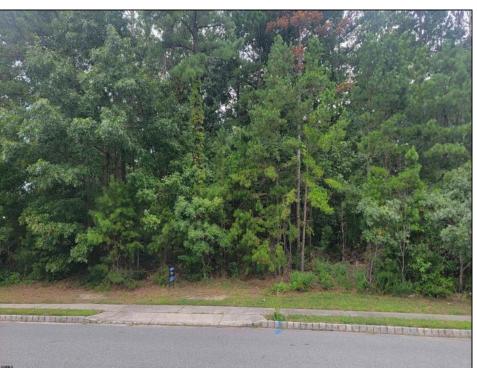

## **COMMENTS**

Your opportunity to build your dream home in one of EHT prestigious developments. This is the last lot in this Ballenger Woods. This unique lot offers over 300ft of frontage on Marshall Drive and a 50ft front on Zion Road that could be used as rear access to the property! Ideal for a backyard pole barn with convenient access. Water, electric are already stubbed into curb. Curb and sidewalk in place. All that is needed is septic.