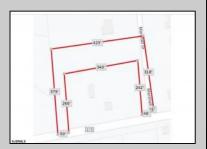

## **COMMENTS**

Your opportunity to build your dream home in one of EHT prestigious developments. This is the last lot in this Ballenger Woods. This unique lot offers over 300ft of frontage on Marshall Drive and a 50ft front on Zion Road that could be used as rear access to the property! Ideal for a backyard pole barn with convenient access. Water, electric are already stubbed into curb. Curb and sidewalk in place. All that is needed is septic.