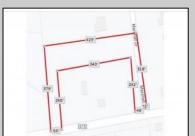

## **COMMENTS**

Your opportunity to build your dream home in one of EHT prestigious developments. This is the last lot in this Ballenger Woods. This unique lot offers over 300ft of frontage on Marshall Drive and a 50ft front on Zion Road that could be used as rear access to the property! Ideal for a backyard pole barn with convenient access. Water, electric are already stubbed into curb. Curb and sidewalk in place. All that is needed is septic.