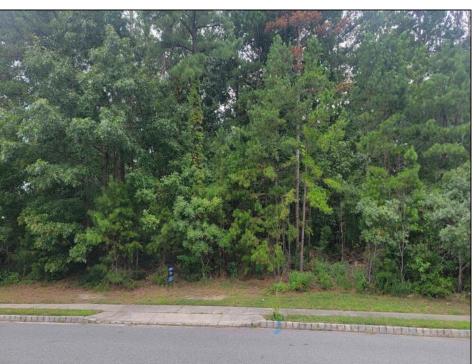

## **COMMENTS**

Your opportunity to build your dream home in one of EHT prestigious developments. This is the last lot in this Ballenger Woods. This unique lot offers over 300ft of frontage on Marshall Drive and a 50ft front on Zion Road that could be used as rear access to the property! Ideal for a backyard pole barn with convenient access. Water, electric are already stubbed into curb. Curb and sidewalk in place. All that is needed is septic.