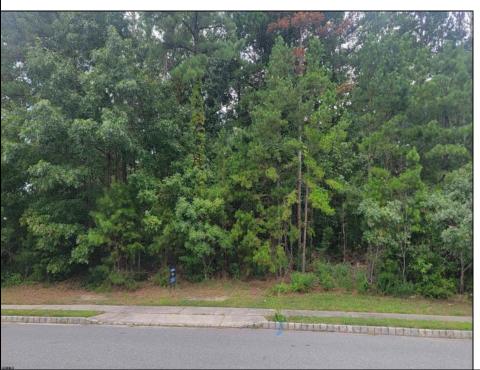

## **COMMENTS**

Your opportunity to build your dream home in one of EHT prestigious developments. This is the last lot in this Ballenger Woods. This unique lot offers over 300ft of frontage on Marshall Drive and a 50ft front on Zion Road that could be used as rear access to the property! Ideal for a backyard pole barn with convenient access. Water, electric are already stubbed into curb. Curb and sidewalk in place. All that is needed is septic.