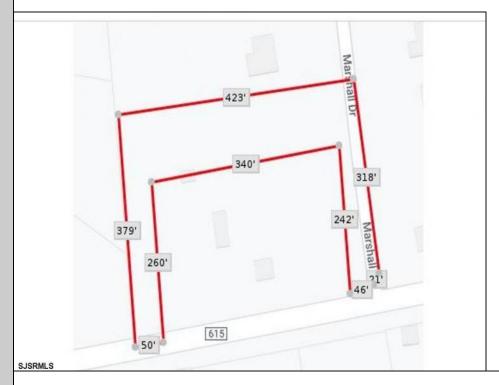

## **COMMENTS**

Your opportunity to build your dream home in one of EHT prestigious developments. This is the last lot in this Ballenger Woods. This unique lot offers over 300ft of frontage on Marshall Drive and a 50ft front on Zion Road that could be used as rear access to the property! Ideal for a backyard pole barn with convenient access.