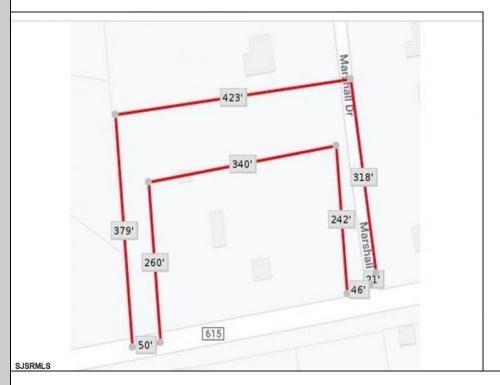

## **COMMENTS**

Your opportunity to build your dream home in one of EHT prestigious developments. This is the last lot in this Ballenger Woods. This unique lot offers over 300ft of frontage on Marshall Drive and a 50ft front on Zion Road that could be used as rear access to the property! Ideal for a backyard pole barn with convenient access. Water, electric are already stubbed into curb. Curb and sidewalk in place. All that is needed is septic.