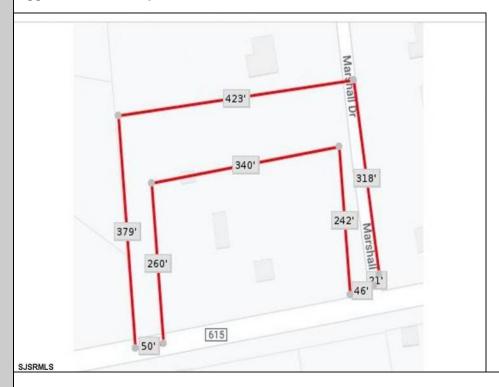

## **COMMENTS**

Your opportunity to build your dream home in one of EHT prestigious developments. This is the last lot in this Ballenger Woods. This unique lot offers over 300ft of frontage on Marshall Drive and a 50ft front on Zion Road that could be used as rear access to the property! Ideal for a backyard pole barn with convenient access. Water, electric are already stubbed into curb. Curb and sidewalk in place. All that is needed is septic.