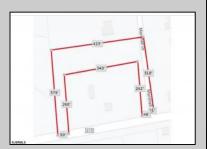

## **COMMENTS**

Your opportunity to build your dream home in one of EHT prestigious developments. This is the last lot in this Ballenger Woods. This unique lot offers over 300ft of frontage on Marshall Drive and a 50ft front on Zion Road that could be used as rear access to the property! Ideal for a backyard pole barn with convenient access. Water, electric are already stubbed into curb. Curb and sidewalk in place. All that is needed is septic.