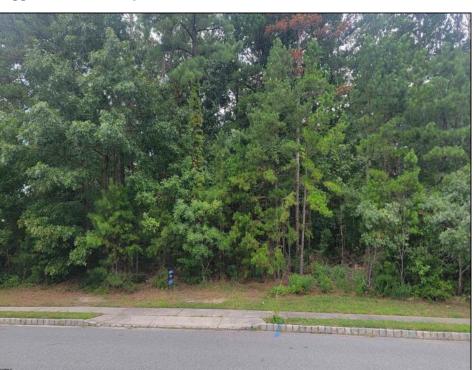

## **COMMENTS**

Your opportunity to build your dream home in one of EHT prestigious developments. This is the last lot in this Ballenger Woods. This unique lot offers over 300ft of frontage on Marshall Drive and a 50ft front on Zion Road that could be used as rear access to the property! Ideal for a backyard pole barn with convenient access. Water, electric are already stubbed into curb. Curb and sidewalk in place. All that is needed is septic.