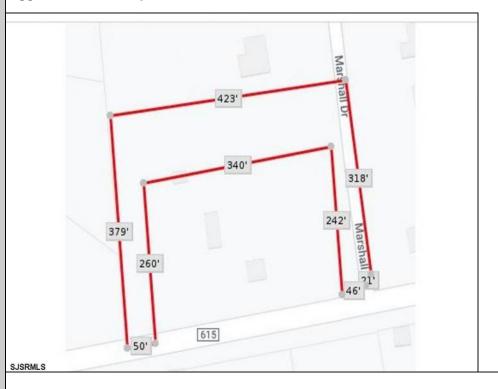

## COMMENTS

Your opportunity to build your dream home in one of EHT prestigious developments. This is the last lot in this Ballenger Woods. This unique lot offers over 300ft of frontage on Marshall Drive and a 50ft front on Zion Road that could be used as rear access to the property! Ideal for a backyard pole barn with convenient access. Water, electric are already stubbed into curb. Curb and sidewalk in place. All that is needed is septic.