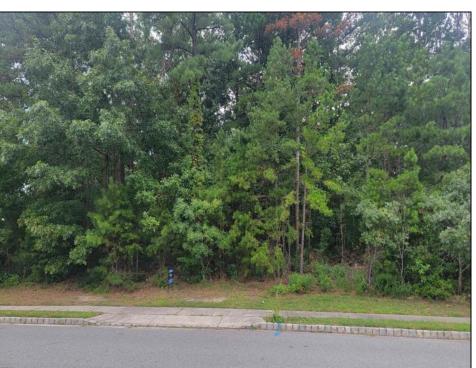

## **COMMENTS**

Your opportunity to build your dream home in one of EHT prestigious developments. This is the last lot in this Ballenger Woods. This unique lot offers over 300ft of frontage on Marshall Drive and a 50ft front on Zion Road that could be used as rear access to the property! Ideal for a backyard pole barn with convenient access. Water, electric are already stubbed into curb. Curb and sidewalk in place. All that is needed is septic.