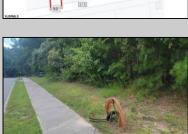

## **COMMENTS**

Your opportunity to build your dream home in one of EHT prestigious developments. This is the last lot in this Ballenger Woods. This unique lot offers over 300ft of frontage on Marshall Drive and a 50ft front on Zion Road that could be used as rear access to the property! Ideal for a backyard pole barn with convenient access. Water, electric are already stubbed into curb. Curb and sidewalk in place. All that is needed is septic.