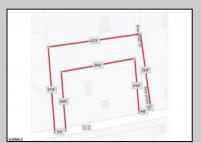

## **COMMENTS**

Your opportunity to build your dream home in one of EHT prestigious developments. This is the last lot in this Ballenger Woods. This unique lot offers over 300ft of frontage on Marshall Drive and a 50ft front on Zion Road that could be used as rear access to the property! Ideal for a backyard pole barn with convenient access. Water, electric are already stubbed into curb. Curb and sidewalk in place. All that is needed is septic.