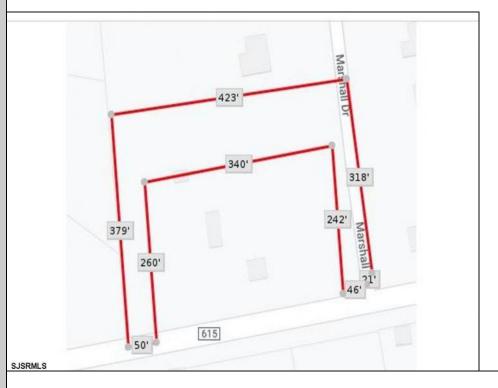

## COMMENTS

Your opportunity to build your dream home in one of EHT prestigious developments. This is the last lot in this Ballenger Woods. This unique lot offers over 300ft of frontage on Marshall Drive and a 50ft front on Zion Road that could be used as rear access to the property! Ideal for a backyard pole barn with convenient access.