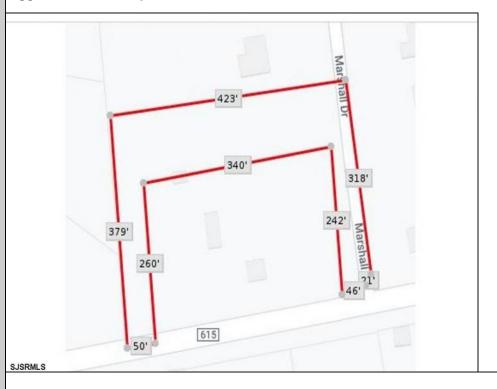

## COMMENTS

Your opportunity to build your dream home in one of EHT prestigious developments. This is the last lot in this Ballenger Woods. This unique lot offers over 300ft of frontage on Marshall Drive and a 50ft front on Zion Road that could be used as rear access to the property! Ideal for a backyard pole barn with convenient access. Water, electric are already stubbed into curb. Curb and sidewalk in place. All that is needed is septic.